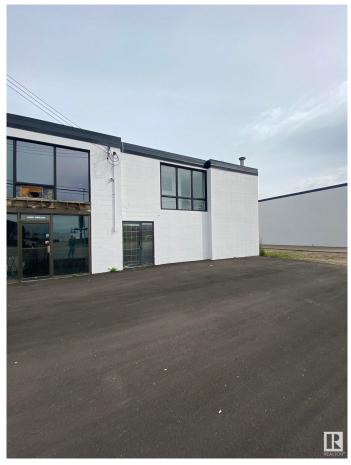

#### \$0

0 Bedroom, 0.00 Bathroom, Industrial on 0.00 Acres

Dominion Industrial, Edmonton, AB

 $\hat{a}$ €¢ Main floor can accommodate a wide variety of users, which contains a high end show room, kitchenette, and warehouse  $\hat{a}$ €¢ Second floor open area and multiple offices with windows  $\hat{a}$ €¢ One  $12\hat{a}$ €<sup>TM</sup> x  $14\hat{a}$ €<sup>TM</sup> Grade loading door  $\hat{a}$ €¢ Existing air makeup unit within the warehouse space  $\hat{a}$ €¢ Easy access from Yellowhead Trail, St. Albert Trail and a large residential population nearby

### Exterior

Exterior Brick Construction Brick