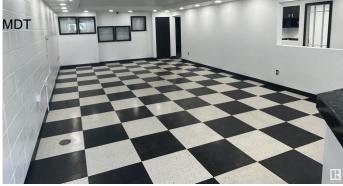

#### \$0

0 Bedroom, 0.00 Bathroom, Industrial on 0.00 Acres

Dominion Industrial, Edmonton, AB

 $\hat{a}$ €¢ Main floor can accommodate a wide variety of users, which contains a high end show room, kitchenette, and warehouse  $\hat{a}$ €¢ Second floor open area and multiple offices with windows  $\hat{a}$ €¢ One  $12\hat{a}$ €<sup>TM</sup> x  $14\hat{a}$ €<sup>TM</sup> Grade loading door  $\hat{a}$ €¢ Existing air makeup unit within the warehouse space  $\hat{a}$ €¢ Easy access from Yellowhead Trail, St. Albert Trail and a large residential population nearby