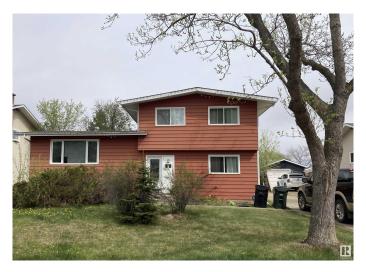

# \$410,000 - 47 Manor Drive, Sherwood Park

MLS® #E4437030

# \$410,000

4 Bedroom, 2.00 Bathroom, 1,706 sqft Single Family on 0.00 Acres

Mills Haven, Sherwood Park, AB

Nice-sized 4-level split in a great location in Mills Haven. Double detached garage, 3 bedrooms up with 1 bedroom/den on entry level. 2 full baths. Basement is developed with crawl space storage. House is being sold As IS, WHERE IS and is in need of a major cleaning and renovation/repair.

## **Essential Information**

MLS® # E4437030 Price \$410,000

Bedrooms 4
Bathrooms 2.00

Full Baths 2

Square Footage 1,706 Acres 0.00 Year Built 1971

Type Single Family

Sub-Type Detached Single Family

Style 4 Level Split