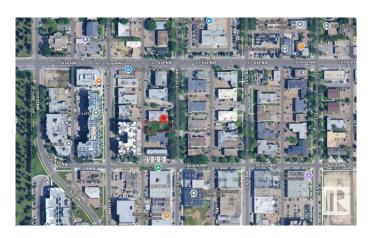

## \$489,995

0 Bedroom, 0.00 Bathroom, Single Family on 0.00 Acres

Queen Mary Park, Edmonton, AB

Strategically located in a rapidly growing neighbourhood, this lot offers exceptional accessibility and strong appeal for multifamily development - zoned for a 30-unit multifamily apartment. Positioned just minutes from transit lines and commercial corridors, the site ensures easy commutes and high visibility. The surrounding area features a blend of residential communities, schools/Grant MacEwan, shopping centers, and parks, ideal for attracting long-term tenants. Future residents will benefit from proximity to employment hubs, medical facilities, and lifestyle amenities, while developers will appreciate the areaâ€<sup>™</sup>s stable market rents andrising property values. With ongoing infrastructure improvements and nearby new construction, this location is part of a thriving, upward-trending zone. Whether targeting young professionals, families, or downsizers, the neighborhood's demographics support various unit mixes. This is a rare opportunity to build in a location that balances convenience and livability.

## **Community Information**

| Address     | 10618 115 Street |
|-------------|------------------|
| Area        | Edmonton         |
| Subdivision | Queen Mary Park  |
| City        | Edmonton         |
| County      | ALBERTA          |
| Province    | AB               |
| Postal Code | T5H 3K8          |
|             |                  |