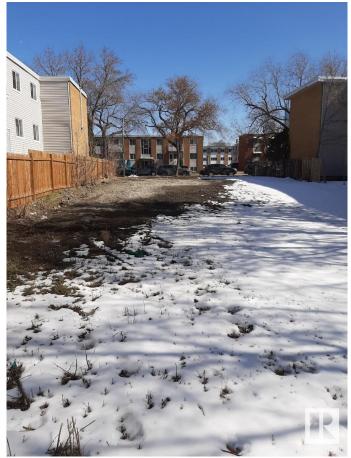

## \$489,995

0 Bedroom, 0.00 Bathroom, Single Family on 0.00 Acres

Queen Mary Park, Edmonton, AB

Strategically located in a rapidly growing neighbourhood, this lot offers exceptional accessibility and strong appeal for multifamily development - zoned for a 30-unit multifamily apartment. Positioned just minutes from transit lines and commercial corridors, the site ensures easy commutes and high visibility. The surrounding area features a blend of residential communities, schools/Grant MacEwan, shopping centers, and parks, ideal for attracting long-term tenants. Future residents will benefit from proximity to employment hubs, medical facilities, and lifestyle amenities, while developers will appreciate the areaâ€<sup>™</sup>s stable market rents andrising property values. With ongoing infrastructure improvements and nearby new construction, this location is part of a thriving, upward-trending zone. Whether targeting young professionals, families, or downsizers, the neighborhood's demographics support various unit mixes. This is a rare opportunity to build in a location that balances convenience and livability.

## Exterior

Exterior Features Back Lane, Schools, View Downtown, See Remarks