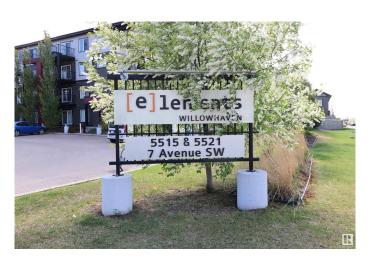

#### \$159,900

1 Bedroom, 1.00 Bathroom, 555 sqft Condo / Townhouse on 0.00 Acres

Charlesworth, Edmonton, AB

Great value with this stylish 1-bedroom condo in Charlesworth. This modern unit features dark flooring, stainless steel appliances, and an open-concept layout. The spacious primary bedroom offers a walk-through closet and a dual access ensuite for added privacy and convenience. You'll also find a built-in tech nookâ€"perfect for working from home or organizing your daily essentials. Enjoy in-suite laundry, a private balcony for relaxing and a titled outdoor parking stall. The building includes elevator access, and low condo fees cover heat and water. A fantastic opportunity to own in a well-connected, sought-after community that is close to shopping, schools, and transit.

### **Exterior**

Exterior Wood, Stone, Vinyl

Exterior Features Landscaped, Public Transportation, Shopping Nearby

Roof Asphalt Shingles

Construction Wood, Stone, Vinyl

Foundation Concrete Perimeter