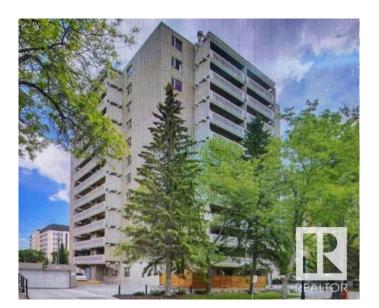

# \$255,000 - 301 9809 110 Street, Edmonton

MLS® #E4437149

### \$255,000

2 Bedroom, 2.00 Bathroom, 1,346 sqft Condo / Townhouse on 0.00 Acres

WîhkwÃantôwin, Edmonton, AB

Welcome Home!! Super location, 3rd floor unit in Westwind Estates. Large entrance to this suite and opens to a very spacious living room featuring a wood burning fireplace and a super large balcony with views all around. 2 bedroom, 2 bathroom suite with vinyl plank flooring thru-out. Dining area adjoins the galley kitchen and unit features in-suite laundry and loads of storage space. Heated underground parking is also included. Super location with just a short walk to the river valley, shopping, restaurants and the LRT.

#### **Exterior**

Exterior Concrete, Stucco

Exterior Features Recreation Use, Schools, Shopping Nearby, View City, See Remarks

Roof Tar & amp; Gravel

Construction Concrete, Stucco

Foundation Concrete Perimeter