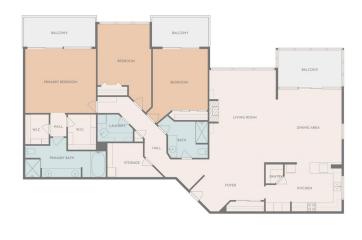

#### \$525,000

3 Bedroom, 2.00 Bathroom, 2,244 sqft Condo / Townhouse on 0.00 Acres

Downtown (Edmonton), Edmonton, AB

ONE-OF-A-KIND 2,244 sq.ft. 3 bedroom, 2 bathroom condo in VALLEY TOWERS with BREATHTAKING RIVER VALLEY VIEWS from every room. Features include THREE BALCONIES, central A/C, and FOUR PARKING STALLS (2 titled tandem underground). Elegant living and dining areas are perfect for entertaining with access to an enclosed sunroom. The chef's kitchen boasts granite counters, custom cabinets, a walk-in pantry, and a breakfast bar. Spacious primary suite with 2 walk-in closets, private south balcony, an ensuite with double vanity, soaker tub, and separate shower. Two additional large bedrooms (one with private balcony), full bath, in-suite laundry, and storage rooms. Extra storage locker on P3. The condo fees cover all utilities, cable, and access to top-tier amenities: pool, hot tub, sauna, steam room, fitness center, workshop, social rooms, outdoor BBQs private courtyard, and visitor parking. Steps to the LRT, Downtown, Ice District, and the river valley trails. An exceptional home in a vibrant community!