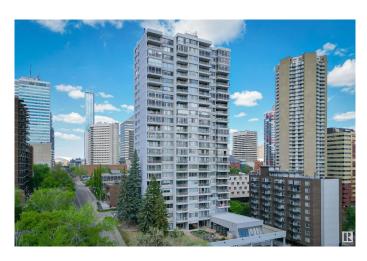

#### \$525,000

3 Bedroom, 2.00 Bathroom, 2,244 sqft Condo / Townhouse on 0.00 Acres

Downtown (Edmonton), Edmonton, AB

ONE-OF-A-KIND 2,244 sq.ft. 3 bedroom, 2 bathroom condo in VALLEY TOWERS with BREATHTAKING RIVER VALLEY VIEWS from every room. Features include THREE BALCONIES, central A/C, and FOUR PARKING STALLS (2 titled tandem underground). Elegant living and dining areas are perfect for entertaining with access to an enclosed sunroom. The chef's kitchen boasts granite counters, custom cabinets, a walk-in pantry, and a breakfast bar. Spacious primary suite with 2 walk-in closets, private south balcony, an ensuite with double vanity, soaker tub, and separate shower. Two additional large bedrooms (one with private balcony), full bath, in-suite laundry, and storage rooms. Extra storage locker on P3. The condo fees cover all utilities, cable, and access to top-tier amenities: pool, hot tub, sauna, steam room, fitness center, workshop, social rooms, outdoor BBQs private courtyard, and visitor parking. Steps to the LRT, Downtown, Ice District, and the river valley trails. An exceptional home in a vibrant community!