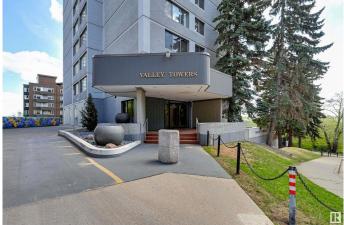

#### \$525,000

3 Bedroom, 2.00 Bathroom, 2,244 sqft Condo / Townhouse on 0.00 Acres

Downtown (Edmonton), Edmonton, AB

ONE-OF-A-KIND 2,244 sq.ft. 3 bedroom, 2 bathroom condo in VALLEY TOWERS with BREATHTAKING RIVER VALLEY VIEWS from every room. Features include THREE BALCONIES, central A/C, and FOUR PARKING STALLS (2 titled tandem underground). Elegant living and dining areas are perfect for entertaining with access to an enclosed sunroom. The chef's kitchen boasts granite counters, custom cabinets, a walk-in pantry, and a breakfast bar. Spacious primary suite with 2 walk-in closets, private south balcony, an ensuite with double vanity, soaker tub, and separate shower. Two additional large bedrooms (one with private balcony), full bath, in-suite laundry, and storage rooms. Extra storage locker on P3. The condo fees cover all utilities, cable, and access to top-tier amenities: pool, hot tub, sauna, steam room, fitness center, workshop, social rooms, outdoor BBQs private courtyard, and visitor parking. Steps to the LRT, Downtown, Ice District, and the river valley trails. An exceptional home in a vibrant community!