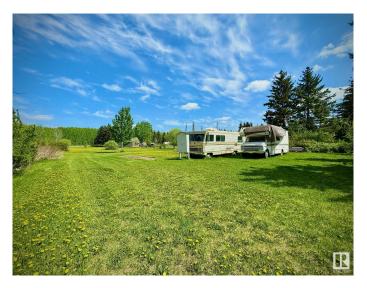

# \$119,000

0 Bedroom, 0.00 Bathroom, Rural on 1.05 Acres

Lac Ste Anne, Rural Lac Ste. Anne County, AB

Dreaming of a peaceful getaway that blends nature, privacy, and convenience? This beautifully treed 1.05-acre lot is just minutes from Alberta Beach and only 40 minutes to Edmonton's west end, perfect for weekend escapes or year round living. Whether you're looking to build your forever home, bring in a modular or mobile, or simply enjoy a private retreat, this fenced lot offers endless possibilities. Much of the groundwork is already done, with power (100 amp service with two 30 amp trailer plug-ins), a drilled well, and a 1000-gallon septic holding tank in place. Natural gas, power, and phone services are available at the roadway. A 12x12 storage shed is included, and the RV currently on site can be included in the sale, making it easy to start enjoying the property right away. This is your chance to own a private, ready to enjoy slice of nature, just a short stroll to the lake and minutes to all the amenities Alberta Beach has to offer.