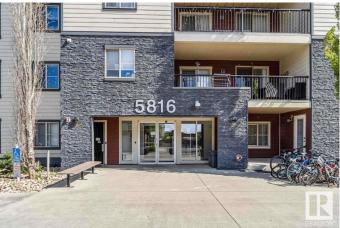

# \$189,000 - 5816 Mullen Place, Edmonton

MLS® #E4437292

#### \$189,000

2 Bedroom, 1.00 Bathroom, 670 sqft Condo / Townhouse on 0.00 Acres

MacTaggart, Edmonton, AB

For more information, please click on "View Listing on Realtor Website". This modern 2-bedroom, 1-bath condo offers a spacious open floor plan, sleek granite countertops in the kitchen and bathroom, and the convenience of in-suite laundry. Relax on your private patio and enjoy the added security of a secure building entry. An assigned parking spot is also included. Condo is located on the main floor for easy access. Located in the desirable Terwillegar/MacTaggart area, it's close to Freson Bros, Windermere Shopping Centre, schools, steps away from public transportation, and has quick access to Anthony Henday for easy commuting. This is your chance to own in a beautiful, quiet neighborhood.

## **Community Information**

| Address                                                                      | 5816 Mullen Place                                                                                                          |
|------------------------------------------------------------------------------|----------------------------------------------------------------------------------------------------------------------------|
| Area                                                                         | Edmonton                                                                                                                   |
| Subdivision                                                                  | MacTaggart                                                                                                                 |
| City                                                                         | Edmonton                                                                                                                   |
| County                                                                       | ALBERTA                                                                                                                    |
| Province                                                                     | AB                                                                                                                         |
| Postal Code                                                                  | T6R 0W3                                                                                                                    |
| Amenities                                                                    |                                                                                                                            |
| Amenities                                                                    | Parking-Plug-Ins, Parking-Visitor, Patio, Security Door                                                                    |
| Parking Spaces                                                               | 1                                                                                                                          |
| Parking                                                                      | Stall                                                                                                                      |
|                                                                              |                                                                                                                            |
| Interior                                                                     |                                                                                                                            |
| Interior<br>Appliances                                                       | Dishwasher-Built-In, Hood Fan, Microwave Hood Fan, Refrigerator,<br>Stacked Washer/Dryer, Stove-Electric, Window Coverings |
|                                                                              |                                                                                                                            |
| Appliances                                                                   | Stacked Washer/Dryer, Stove-Electric, Window Coverings                                                                     |
| Appliances<br>Heating                                                        | Stacked Washer/Dryer, Stove-Electric, Window Coverings<br>In Floor Heat System, Electric                                   |
| Appliances<br>Heating<br># of Stories                                        | Stacked Washer/Dryer, Stove-Electric, Window Coverings<br>In Floor Heat System, Electric<br>4                              |
| Appliances<br>Heating<br># of Stories<br>Stories                             | Stacked Washer/Dryer, Stove-Electric, Window Coverings<br>In Floor Heat System, Electric<br>4<br>1                         |
| Appliances<br>Heating<br># of Stories<br>Stories<br>Has Basement             | Stacked Washer/Dryer, Stove-Electric, Window Coverings<br>In Floor Heat System, Electric<br>4<br>1<br>Yes                  |
| Appliances<br>Heating<br># of Stories<br>Stories<br>Has Basement<br>Basement | Stacked Washer/Dryer, Stove-Electric, Window Coverings<br>In Floor Heat System, Electric<br>4<br>1<br>Yes                  |