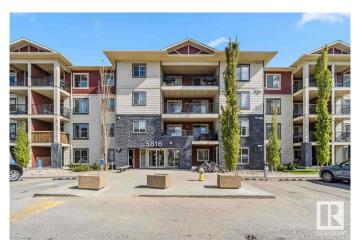

# \$189,000 - 5816 Mullen Place, Edmonton

MLS® #E4437292

#### \$189,000

2 Bedroom, 1.00 Bathroom, 670 sqft Condo / Townhouse on 0.00 Acres

MacTaggart, Edmonton, AB

For more information, please click on "View Listing on Realtor Website". This modern 2-bedroom, 1-bath condo offers a spacious open floor plan, sleek granite countertops in the kitchen and bathroom, and the convenience of in-suite laundry. Relax on your private patio and enjoy the added security of a secure building entry. An assigned parking spot is also included. Condo is located on the main floor for easy access. Located in the desirable Terwillegar/MacTaggart area, it's close to Freson Bros, Windermere Shopping Centre, schools, steps away from public transportation, and has quick access to Anthony Henday for easy commuting. This is your chance to own in a beautiful, quiet neighborhood.

## **Community Information**

| Address                                                                      | 5816 Mullen Place                                                                                                          |
|------------------------------------------------------------------------------|----------------------------------------------------------------------------------------------------------------------------|
| Area                                                                         | Edmonton                                                                                                                   |
| Subdivision                                                                  | MacTaggart                                                                                                                 |
| City                                                                         | Edmonton                                                                                                                   |
| County                                                                       | ALBERTA                                                                                                                    |
| Province                                                                     | AB                                                                                                                         |
| Postal Code                                                                  | T6R 0W3                                                                                                                    |
| Amenities                                                                    |                                                                                                                            |
| Amenities                                                                    | Parking-Plug-Ins, Parking-Visitor, Patio, Security Door                                                                    |
| Parking Spaces                                                               | 1                                                                                                                          |
| Parking                                                                      | Stall                                                                                                                      |
|                                                                              |                                                                                                                            |
| Interior                                                                     |                                                                                                                            |
| Interior<br>Appliances                                                       | Dishwasher-Built-In, Hood Fan, Microwave Hood Fan, Refrigerator,<br>Stacked Washer/Dryer, Stove-Electric, Window Coverings |
|                                                                              |                                                                                                                            |
| Appliances                                                                   | Stacked Washer/Dryer, Stove-Electric, Window Coverings                                                                     |
| Appliances<br>Heating                                                        | Stacked Washer/Dryer, Stove-Electric, Window Coverings<br>In Floor Heat System, Electric                                   |
| Appliances<br>Heating<br># of Stories                                        | Stacked Washer/Dryer, Stove-Electric, Window Coverings<br>In Floor Heat System, Electric<br>4                              |
| Appliances<br>Heating<br># of Stories<br>Stories                             | Stacked Washer/Dryer, Stove-Electric, Window Coverings<br>In Floor Heat System, Electric<br>4<br>1                         |
| Appliances<br>Heating<br># of Stories<br>Stories<br>Has Basement             | Stacked Washer/Dryer, Stove-Electric, Window Coverings<br>In Floor Heat System, Electric<br>4<br>1<br>Yes                  |
| Appliances<br>Heating<br># of Stories<br>Stories<br>Has Basement<br>Basement | Stacked Washer/Dryer, Stove-Electric, Window Coverings<br>In Floor Heat System, Electric<br>4<br>1<br>Yes                  |