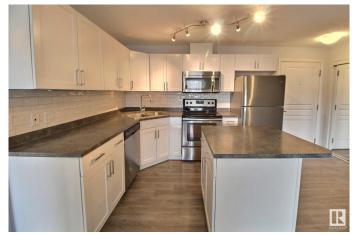

#### \$205,000

2 Bedroom, 2.00 Bathroom, 880 sqft Condo / Townhouse on 0.00 Acres

Clareview Town Centre, Edmonton, AB

Welcome to this spacious condo, conveniently located by Clareview LRT station. The main living area is bright and open with modern colours, and upgraded lighting. The kitchen has plenty of cupboard and counter space, as well as stainless appliances and a centre island. The primary suite features a large closet and full ensuite. On the other side of the unit is the second bedroom, which also has a large closet and another full bathroom and in suite laundry. There is a titled underground parking stall, and a gym in the building. This home is a MUST SEE!