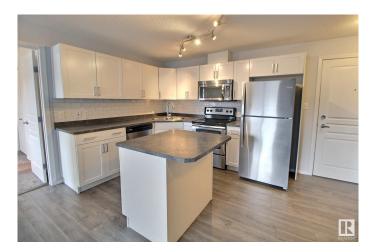

#### \$205,000

2 Bedroom, 2.00 Bathroom, 880 sqft Condo / Townhouse on 0.00 Acres

Clareview Town Centre, Edmonton, AB

Welcome to this spacious condo, conveniently located by Clareview LRT station. The main living area is bright and open with modern colours, and upgraded lighting. The kitchen has plenty of cupboard and counter space, as well as stainless appliances and a centre island. The primary suite features a large closet and full ensuite. On the other side of the unit is the second bedroom, which also has a large closet and another full bathroom and in suite laundry. There is a titled underground parking stall, and a gym in the building. This home is a MUST SEE!