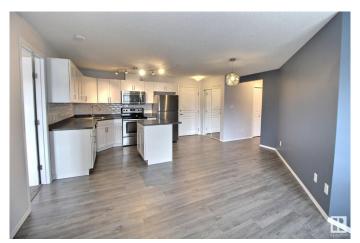

#### \$205,000

2 Bedroom, 2.00 Bathroom, 880 sqft Condo / Townhouse on 0.00 Acres

Clareview Town Centre, Edmonton, AB

Welcome to this spacious condo, conveniently located by Clareview LRT station. The main living area is bright and open with modern colours, and upgraded lighting. The kitchen has plenty of cupboard and counter space, as well as stainless appliances and a centre island. The primary suite features a large closet and full ensuite. On the other side of the unit is the second bedroom, which also has a large closet and another full bathroom and in suite laundry. There is a titled underground parking stall, and a gym in the building. This home is a MUST SEE!