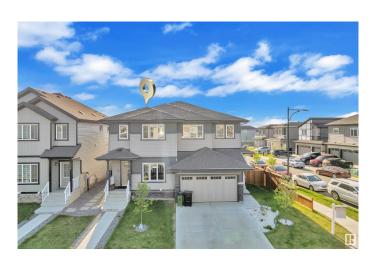

#### \$529.900

4 Bedroom, 3.50 Bathroom, 1,579 sqft Single Family on 0.00 Acres

Maple Crest, Edmonton, AB

Discover this stunning 4-bedroom, 3.5-bathroom half duplex in Maple Crest. This beautifully maintained home offers a perfect blend of modern style and practical living, ideal for families or investors. It features a double car garage, versatile bonus room, and a 1-BEDROOM INLAW SUITE with SECOND KITCHEN, separate entrance. The bright and airy open-concept layout and modern kitchen with sleek countertops and stainless steel appliances make it a fantastic living space.Located close to major shopping centres, schools, parks, and public transit, with quick access to major roadways, this home is a great opportunity for homeowners & investors looking to expand their portfolio.

#### **Exterior**

Exterior Wood, Vinyl

Exterior Features Park/Reserve, Playground Nearby, Public Transportation, See Remarks

Roof Asphalt Shingles

Construction Wood, Vinyl

Foundation Concrete Perimeter