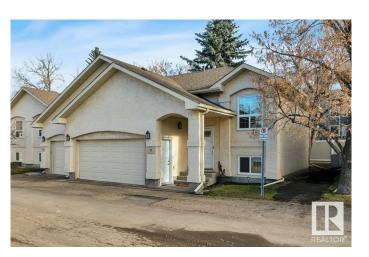

# \$299,900 - 9 4630 17 Avenue, Edmonton

MLS® #E4437643

#### \$299,900

2 Bedroom, 1.50 Bathroom, 1,024 sqft Condo / Townhouse on 0.00 Acres

Pollard Meadows, Edmonton, AB

BEAUTIFULLY UPGRADED half duplex with a DOUBLE ATTACHED GARAGE in the highly sought-after Carrington Spa Complex (Pollard Meadows)! The upper level boasts a spacious living room, a separate dining area with patio access, & a FULLY RENOVATED KITCHEN, FEATURING NEW COUNTERTOPS, SS APPLIANCES, & FLOORING (2023). A versatile loft, currently used as the primary bedroom, along with a 2-pc bath, completes this level. The FULLY FINISHED BASEMENT offers two generously sized bedrooms and a 4-pc bath. EXTENSIVE UPDATES INCLUDE a NEW FURNACE, HOT WATER TANK, VINYL PLANK FLOORING, & NEW CARPET (2023), PLUS A GARAGE CONTROLLER (2024). Ideally situated close to schools and all amenities!