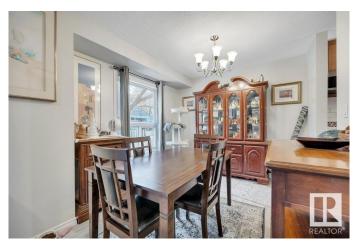

#### \$299,900

2 Bedroom, 1.50 Bathroom, 1,024 sqft Condo / Townhouse on 0.00 Acres

Pollard Meadows, Edmonton, AB

BEAUTIFULLY UPGRADED half duplex with a DOUBLE ATTACHED GARAGE in the highly sought-after Carrington Spa Complex (Pollard Meadows)! The upper level boasts a spacious living room, a separate dining area with patio access, & a FULLY RENOVATED KITCHEN, FEATURING NEW COUNTERTOPS, SS APPLIANCES, & FLOORING (2023). A versatile loft, currently used as the primary bedroom, along with a 2-pc bath, completes this level. The FULLY FINISHED BASEMENT offers two generously sized bedrooms and a 4-pc bath. EXTENSIVE UPDATES INCLUDE a NEW FURNACE, HOT WATER TANK, VINYL PLANK FLOORING, & NEW CARPET (2023), PLUS A GARAGE CONTROLLER (2024). Ideally situated close to schools and all amenities!