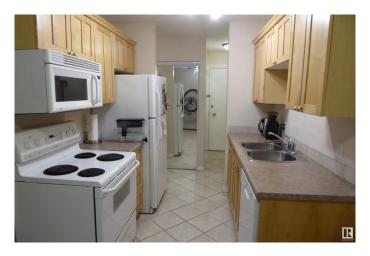

#### \$99,000

1 Bedroom, 1.00 Bathroom, 666 sqft Condo / Townhouse on 0.00 Acres

Boyle Street, Edmonton, AB

Experience the raising of the sun in this clean and bright 1 bedroom suite! The spacious living room is designed for comfort and enjoyment with patio doors that lead you to a roomy balcony that overlooks the east of the city. Experience the joy of cooking in this fully equipped kitchen. The cozy and bright dining room will host intimate meals for friends and family. The master bedroom is extra large to hold all your furnishing. There is a 4 piece bathroom. The flooring is durable ceramic tile and laminate flooring. This unit comes complete with 3 appliances. There is a well planned storage space that keeps everything handy, but out of sight. Fireside Condominiums is close to all amenities, with public transportation, shopping, just minutes away to the walking trails in the river valley. Walking distance to Dawson Park.

#### Interior

Appliances Dishwasher-Built-In, Microwave Hood Fan, Refrigerator, Stove-Electric

Heating Baseboard, See Remarks