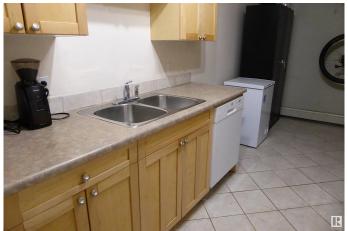

#### \$99,000

1 Bedroom, 1.00 Bathroom, 666 sqft Condo / Townhouse on 0.00 Acres

Boyle Street, Edmonton, AB

Experience the raising of the sun in this clean and bright 1 bedroom suite! The spacious living room is designed for comfort and enjoyment with patio doors that lead you to a roomy balcony that overlooks the east of the city. Experience the joy of cooking in this fully equipped kitchen. The cozy and bright dining room will host intimate meals for friends and family. The master bedroom is extra large to hold all your furnishing. There is a 4 piece bathroom. The flooring is durable ceramic tile and laminate flooring. This unit comes complete with 3 appliances. There is a well planned storage space that keeps everything handy, but out of sight. Fireside Condominiums is close to all amenities, with public transportation, shopping, just minutes away to the walking trails in the river valley. Walking distance to Dawson Park.

#### Interior

Appliances Dishwasher-Built-In, Microwave Hood Fan, Refrigerator, Stove-Electric

Heating Baseboard, See Remarks