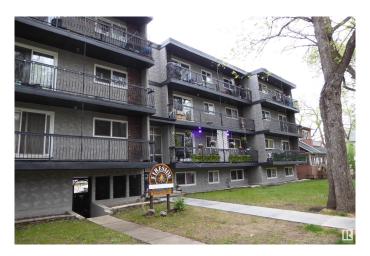

# \$99,000 - 10420 93 Street, Edmonton

MLS® #E4437657

#### \$99,000

1 Bedroom, 1.00 Bathroom, 666 sqft Condo / Townhouse on 0.00 Acres

Boyle Street, Edmonton, AB

Experience the raising of the sun in this clean and bright 1 bedroom suite! The spacious living room is designed for comfort and enjoyment with patio doors that lead you to a roomy balcony that overlooks the east of the city. Experience the joy of cooking in this fully equipped kitchen. The cozy and bright dining room will host intimate meals for friends and family. The master bedroom is extra large to hold all your furnishing. There is a 4 piece bathroom. The flooring is durable ceramic tile and laminate flooring. This unit comes complete with 3 appliances. There is a well planned storage space that keeps everything handy, but out of sight. Fireside Condominiums is close to all amenities, with public transportation, shopping, just minutes away to the walking trails in the river valley. Walking distance to Dawson Park.

#### **Exterior**

Exterior Wood, Brick, Stucco

Exterior Features Landscaped, Public Transportation, Shopping Nearby

Roof Tar & amp; Gravel

Construction Wood, Brick, Stucco

Foundation Concrete Perimeter