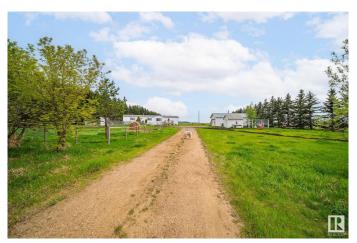

## \$370,000

3 Bedroom, 2.00 Bathroom, 1,220 sqft Rural on 2.47 Acres

None, Rural Sturgeon County, AB

NEW LISTING! Affordable country living, this home and parcel are located just 5 minutes from Morinville. The home features an open floor plan, with 3 bedrooms and 2 bathrooms. The layout includes a walk-in pantry, walk-in closet, a laundry room, and an airy kitchen with many cabinets and a skylight. Enjoy 2 new decks off both entrances. A handy person will love the 24x36 finished shop with in-floor heat, 220V wiring, storage shelving, attic storage and floor drain and attached dog run. The land is set up with 3 horse pastures, a round pen, horse shelter and tie racks. The neighbors offer great proximity to the hay supply. If you want chickens, there is an existing coop with power. All of this on 2.47 acres, treed, and only 1/2 mile of gravel. New septic pump (2025). New decks (2024/2025).

#### **Exterior**

Exterior Features Landscaped, Partially Fenced

Lot Description 58.8 x 170

Foundation See Remarks