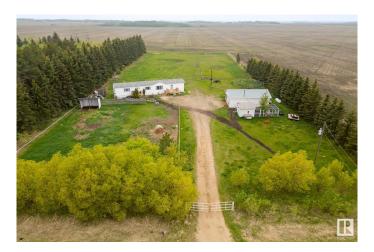

## \$370,000

3 Bedroom, 2.00 Bathroom, 1,220 sqft Rural on 2.47 Acres

None, Rural Sturgeon County, AB

NEW LISTING! Affordable country living, this home and parcel are located just 5 minutes from Morinville. The home features an open floor plan, with 3 bedrooms and 2 bathrooms. The layout includes a walk-in pantry, walk-in closet, a laundry room, and an airy kitchen with many cabinets and a skylight. Enjoy 2 new decks off both entrances. A handy person will love the 24x36 finished shop with in-floor heat, 220V wiring, storage shelving, attic storage and floor drain and attached dog run. The land is set up with 3 horse pastures, a round pen, horse shelter and tie racks. The neighbors offer great proximity to the hay supply. If you want chickens, there is an existing coop with power. All of this on 2.47 acres, treed, and only 1/2 mile of gravel. New septic pump (2025). New decks (2024/2025).

# **Amenities**

Features Deck, Skylight, Vaulted Ceiling, Workshop