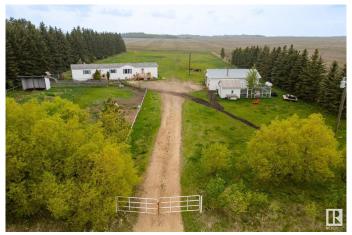

## \$370,000

3 Bedroom, 2.00 Bathroom, 1,220 sqft Rural on 2.47 Acres

None, Rural Sturgeon County, AB

NEW LISTING! Affordable country living, this home and parcel are located just 5 minutes from Morinville. The home features an open floor plan, with 3 bedrooms and 2 bathrooms. The layout includes a walk-in pantry, walk-in closet, a laundry room, and an airy kitchen with many cabinets and a skylight. Enjoy 2 new decks off both entrances. A handy person will love the 24x36 finished shop with in-floor heat, 220V wiring, storage shelving, attic storage and floor drain and attached dog run. The land is set up with 3 horse pastures, a round pen, horse shelter and tie racks. The neighbors offer great proximity to the hay supply. If you want chickens, there is an existing coop with power. All of this on 2.47 acres, treed, and only 1/2 mile of gravel. New septic pump (2025). New decks (2024/2025).

# **Amenities**

Features Deck, Skylight, Vaulted Ceiling, Workshop