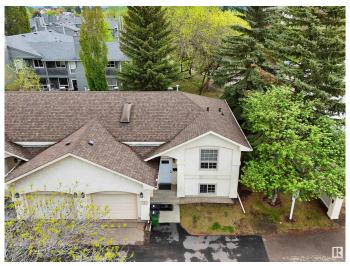

#### \$229,900

2 Bedroom, 1.50 Bathroom, 829 sqft Condo / Townhouse on 0.00 Acres

Pollard Meadows, Edmonton, AB

PRIME LOCATION FOR this beautiful END-UNIT BI-LEVEL TOWNHOUSE STYLE CONDO! Nestled in a PARK-LIKE community. **VAULTED CEILINGS and GLEAMING** FLOORS welcome you into a spacious, light-filled living area where patio doors open onto a private deck, perfect for relaxing or entertaining. The large kitchen offers ample space for cooking and gathering. Upstairs features a BRIGHT BONUS ROOM WITH A SKYLIGHT, while the fully finished basement hosts two cozy bedrooms, the main bathroom with A LUXURIOUS JACUZZI TUB, and convenient laundry facilities. With easy access to the Henday and schools, shopping, and playgrounds just minutes away, this home combines charm and practicality in a wonderful location with an attached garage too.

## **Community Information**

Address 1 4630 17 Avenue

Area Edmonton

Subdivision Pollard Meadows

City Edmonton
County ALBERTA

Province AB

Postal Code T6T 0H1

#### **Exterior**

Exterior Wood, Stucco

Exterior Features Corner Lot, Fenced, No Back Lane, Schools, Shopping Nearby

Roof Asphalt Shingles

Construction Wood, Stucco

Foundation Concrete Perimeter