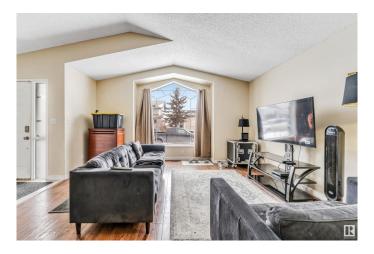

# \$411,000

3 Bedroom, 2.00 Bathroom, 1,095 sqft Single Family on 0.00 Acres

Hollick-Kenyon, Edmonton, AB

This beautifully updated 4-level split home in Hollick-Kenyon offers a spacious and inviting living area with vaulted ceilings and stylish laminate flooring. Updated Kitchen, fresh paint, brand New Tiles in Kitchen, stainless steel appliances, and a peninsula islandâ€"perfect for cooking and entertaining. Upstairs, you'll find a generously sized master bedroom, two additional bedrooms, and a 4-piece bathroom. The lower level is ideal for gatherings, showcasing a cozy family room with a corner stone fireplace, a built-in bar with a fridge, and a 3-piece bath. Enjoy the outdoors in your private, south-facing, low-maintenance yard, complete with a 16x14 deck and a double detached garage. Conveniently located near parks, schools, and all amenitiesâ€"this home is a must-see!

## Interior

Appliances Dishwasher-Built-In, Dryer, Garage Opener, Refrigerator, Stove-Electric,

Washer, Window Coverings

Heating Forced Air-1, Natural Gas

Stories 4

Has Basement Yes

Basement Full, Finished