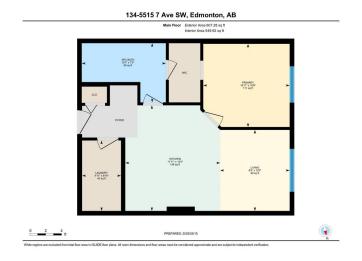

## \$164,999

1 Bedroom, 1.00 Bathroom, 607 sqft Condo / Townhouse on 0.00 Acres

Charlesworth, Edmonton, AB

THIS ONE BEDROOM AND ONE
BATHROOM APARTMENT IS LOCATED IN
THE COMMUNITY OF CHARLESWORTH.
THIS WELL MAINTAINED APARTMENT IS
LOCATED ON THE MAIN FLOOR AND
CLOSE TO THE MAIN ENTRANCE. THIS
APARTMENT COMES WITH ONE TITLED
PARKING STALL WHICH IS JUST FEW
STEPS FROM THE WINDOW. IT IS
PERFECT FOR THE FIRST TIME
HOME-BUYERS. IT IS LOCATED CLOSE TO
SEVERAL AMENITIES. MUST
SEE...PRICED TO SELL...

#### **Essential Information**

MLS® # E4438294

Price \$164,999

Bedrooms 1

Bathrooms 1.00

Full Baths 1

Square Footage 607

Acres 0.00

Year Built 2014

Type Condo / Townhouse

Sub-Type Lowrise Apartment

Style Single Level Apartment

Status Active