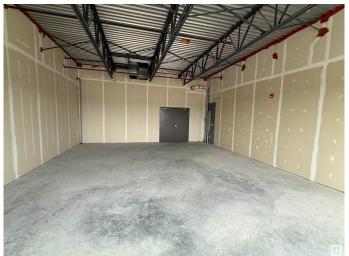

### \$450,000

0 Bedroom, 0.00 Bathroom, Office on 0.00 Acres

Chappelle Area, Edmonton, AB

• Shell space ready for tenant improvements located in a new mixed use development • Second floor space with elevator access • Located in the rapidly growing Southwest community of Chappelle • Access to 41 Ave SW and Anthony Henday Drive