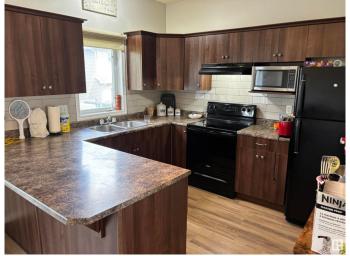

#### \$299,900

3 Bedroom, 2.50 Bathroom, 1,415 sqft Condo / Townhouse on 0.00 Acres

Place Chaleureuse, Beaumont, AB

Welcome to Village De Mirabelle! This well-maintained two-storey end-unit townhouse offers over 1,300 square feet of comfortable living space. The upper level features a spacious primary bedroom with a walk-through closet leading to a 3-piece ensuite, plus two additional bedrooms, a 4-piece main bathroom, and a convenient upper-floor laundry room. The open-concept main floor boasts a generous living room, a functional U-shaped kitchen with pantry, 2-piece powder room, and a dining area that overlooks the patioâ€"perfect for everyday living and entertaining. On the lower level, you'll find the mechanical room and an oversized single-tandem garage 33' long and 12' wide, complete with an extra 10' x 6' space ideal for storage or a workshop.

#### Interior

Interior Features ensuite bathroom

Appliances Dishwasher-Built-In, Dryer, Refrigerator, Stove-Electric, Washer

Heating Forced Air-1, Natural Gas

Stories 2

Has Basement Yes

Basement None, No Basement