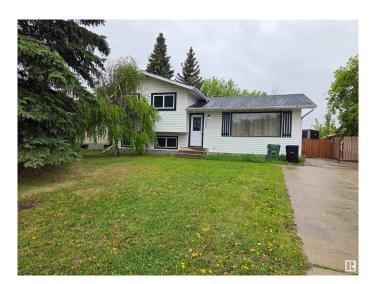

# \$399,900 - 5522 54 Street, Leduc

MLS® #E4438934

#### \$399,900

5 Bedroom, 2.50 Bathroom, 1,230 sqft Single Family on 0.00 Acres

Willow Park\_LEDU, Leduc, AB

Welcome to this lovely 4-level-split with a total living space of approx 1800 sq ft, double detached garage with a extended long driveway for a RV parking etc, in this desirable Willow Park neighborhood in Leduc, is the perfect home for anyone who wants an abundance of space for an affordable price. This charming home features an open concept main level and a spacious living room with large window, dining room and a functionable, spacious kitchen. Located near parks, schools, golf, shopping; easy access to HWY 2 and approx 13 minute drive to the Edmonton International airport

Year Built 1974

Type Single Family

Sub-Type Detached Single Family

Style 4 Level Split

Status Active

#### **Exterior**

Exterior Wood, Stucco, Vinyl

Exterior Features Airport Nearby, Landscaped, No Back Lane, Playground Nearby,

Schools, Shopping Nearby, See Remarks

Roof Asphalt Shingles

Construction Wood, Stucco, Vinyl