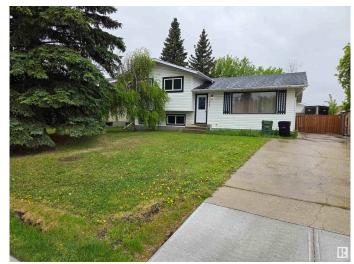

# \$399,900 - 5522 54 Street, Leduc

MLS® #E4438934

#### \$399,900

5 Bedroom, 2.50 Bathroom, 1,230 sqft Single Family on 0.00 Acres

Willow Park\_LEDU, Leduc, AB

Welcome to this lovely 4-level-split with a total living space of approx 1800 sq ft, double detached garage with a extended long driveway for a RV parking etc, in this desirable Willow Park neighborhood in Leduc, is the perfect home for anyone who wants an abundance of space for an affordable price. This charming home features an open concept main level and a spacious living room with large window, dining room and a functionable, spacious kitchen. Located near parks, schools, golf, shopping; easy access to HWY 2 and approx 13 minute drive to the Edmonton International airport

Year Built 1974

Type Single Family

Sub-Type Detached Single Family

Style 4 Level Split

Status Active

#### **Exterior**

Exterior Wood, Stucco, Vinyl

Exterior Features Airport Nearby, Landscaped, No Back Lane, Playground Nearby,

Schools, Shopping Nearby, See Remarks

Roof Asphalt Shingles

Construction Wood, Stucco, Vinyl