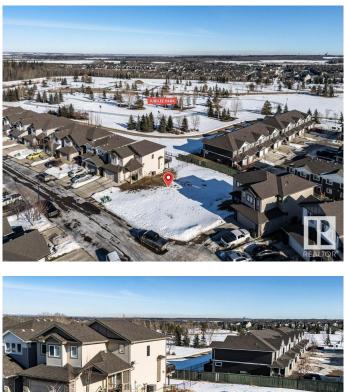

#### \$229,900

0 Bedroom, 0.00 Bathroom, Single Family on 0.00 Acres

Spruce Village, Spruce Grove, AB

One of the last TWO WALKOUT LOTS remaining in Spruce Village backing onto Jubilee Park. Zoned for duplex or single family. Or buy the lot next door and build a bungalow duplex unit over the two lots. Enjoy the benefits of building in an already well established neighborhood. Located within a 5minute walk to Greystone Centennial Middle School. This neighborhood is on the most eastern side of Spruce grove making it only 15 min drive to the west end of Edmonton. This is a 4600 sf lot with a 30 foot building pocket. A great location with trails, parks, family friendly amenities at your doorstep. This is a great opportunity to build to suit.

## Exterior

Exterior Features Flat Site, Level Land, No Back Lane, Park/Reserve