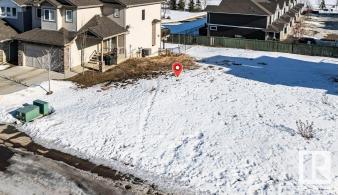

#### \$229,900

0 Bedroom, 0.00 Bathroom, Single Family on 0.00 Acres

Spruce Village, Spruce Grove, AB

One of the last TWO WALKOUT LOTS remaining in Spruce Village backing onto Jubilee Park. Zoned for duplex or single family. Or buy the lot next door and build a bungalow duplex unit over the two lots. Enjoy the benefits of building in an already well established neighborhood. Located within a 5minute walk to Greystone Centennial Middle School. This neighborhood is on the most eastern side of Spruce grove making it only 15 min drive to the west end of Edmonton. This is a 4600 sf lot with a 30 foot building pocket. A great location with trails, parks, family friendly amenities at your doorstep. This is a great opportunity to build to suit.

## Exterior

Exterior Features Flat Site, Level Land, No Back Lane, Park/Reserve