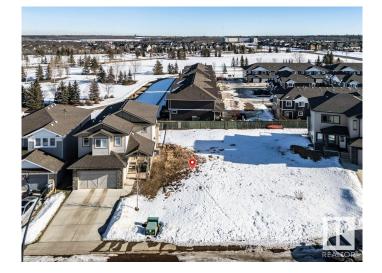

#### \$229,900

0 Bedroom, 0.00 Bathroom, Single Family on 0.00 Acres

Spruce Village, Spruce Grove, AB

One of the last TWO WALKOUT LOTS remaining in Spruce Village backing onto Jubilee Park. Zoned for duplex or single family. Or buy the lot next door and build a bungalow duplex unit over the two lots. Enjoy the benefits of building in an already well established neighborhood. Located within a 5minute walk to Greystone Centennial Middle School. This neighborhood is on the most eastern side of Spruce grove making it only 15 min drive to the west end of Edmonton. This is a 4600 sf lot with a 30 foot building pocket. A great location with trails, parks, family friendly amenities at your doorstep. This is a great opportunity to build to suit.

## Exterior

Exterior Features Flat Site, Level Land, No Back Lane, Park/Reserve