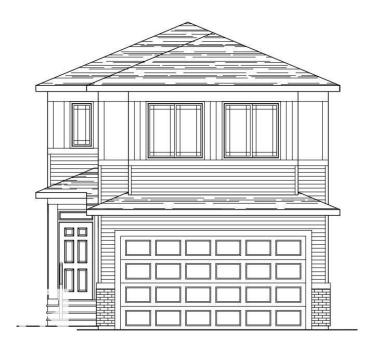

#### \$589,900

3 Bedroom, 2.50 Bathroom, 2,194 sqft Single Family on 0.00 Acres

Secord, Edmonton, AB

Welcome to a beautifully designed home that blends comfort, style, and functionality. This home offers functional space for family living, featuring a main floor flex room and an upper floor entertainment area. The kitchen includes two-tone cabinetry, stainless steel appliances, quartz countertops, and knockdown ceiling texture throughout. Spindle railing adds detail to the main level. The primary bedroom includes an ensuite with upgraded finishes. Triple pane windows and a 9' foundation height contribute to energy efficiency and a spacious feel. Additional features include a separate side entrance and a gas line for future BBQ installation. Photos are representative.

## **Exterior**

Exterior Wood, Brick, Vinyl

Exterior Features Park/Reserve, Playground Nearby, Schools, Shopping Nearby

Roof Asphalt Shingles

Construction Wood, Brick, Vinyl

Foundation Concrete Perimeter