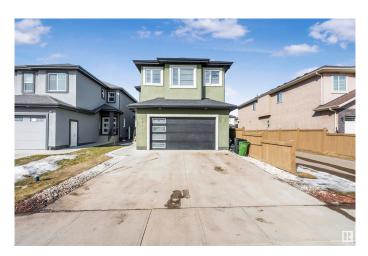

#### \$705,000

7 Bedroom, 4.00 Bathroom, 2,501 sqft Single Family on 0.00 Acres

McConachie Area, Edmonton, AB

Fully Finished Basement & Double Car Garage – Gorgeous Detached Home in McConachie! This beautiful home features a spacious open-concept main floor with a stunning feature wall and electric fireplace. The kitchen boasts ample cabinetry, a center island, and built-in stainless steel appliances, with a pantry for extra storage. The main floor includes a bedroom, full bathroom, and laundry. Upstairs offers a bonus room, a primary bedroom with a 5-piece ensuite and walk-in closet, plus three additional bedrooms and a full bath. The fully finished basement has a separate entrance, 2 bedrooms, a full bathroom, second living area, and second kitchenâ€"perfect for extended family or rental potential. Conveniently located near parks, schools, grocery stores, and highway access.

### **Essential Information**

| MLS® #         | E4439623  |
|----------------|-----------|
| Price          | \$705,000 |
| Bedrooms       | 7         |
| Bathrooms      | 4.00      |
| Full Baths     | 4         |
| Square Footage | 2,501     |
| Acres          | 0.00      |
| Year Built     | 2018      |

| Туре     | Single Family          |
|----------|------------------------|
| Sub-Type | Detached Single Family |
| Style    | 2 Storey               |
| Status   | Active                 |

## **Community Information**

| •                 |                                                                                                                                                                                            |
|-------------------|--------------------------------------------------------------------------------------------------------------------------------------------------------------------------------------------|
| Address           | 17024 62 Street                                                                                                                                                                            |
| Area              | Edmonton                                                                                                                                                                                   |
| Subdivision       | McConachie Area                                                                                                                                                                            |
| City              | Edmonton                                                                                                                                                                                   |
| County            | ALBERTA                                                                                                                                                                                    |
| Province          | AB                                                                                                                                                                                         |
| Postal Code       | T5Y 3S4                                                                                                                                                                                    |
| Amenities         |                                                                                                                                                                                            |
| Amenities         | Closet Organizers, Deck, Front Porch, Vaulted Ceiling                                                                                                                                      |
| Parking Spaces    | 4                                                                                                                                                                                          |
| Parking           | Double Garage Attached                                                                                                                                                                     |
| Interior          |                                                                                                                                                                                            |
| Interior Features | ensuite bathroom                                                                                                                                                                           |
| Appliances        | Dishwasher-Built-In, Garage Control, Garage Opener, Hood Fan,<br>Oven-Microwave, Stove-Countertop Electric, Stove-Electric, Window<br>Coverings, Dryer-Two, Refrigerators-Two, Washers-Two |
| Heating           | Forced Air-1. Natural Gas                                                                                                                                                                  |

## Exterior

| Exterior          | Wood, Vinyl                          |
|-------------------|--------------------------------------|
| Exterior Features | Landscaped, Schools, Shopping Nearby |
| Roof              | Asphalt Shingles                     |
| Construction      | Wood, Vinyl                          |
| Foundation        | Concrete Perimeter                   |