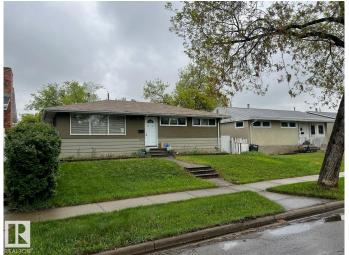

# \$370,000 - 10816 163 Street, Edmonton

MLS® #E4439627

# \$370,000

3 Bedroom, 2.00 Bathroom, 1,044 sqft Single Family on 0.00 Acres

Mayfield, Edmonton, AB

This bungalow home is tucked away on a tree lined street in the popular community of Mayfield! The main level features an open layout with a newer kitchen, dining nook, and a spacious living room with laminate flooring. Three bedrooms share the main 4pc. bathroom. Room to grow with a finished basement that includes a family room, games area, second bathroom, laundry area, and plenty of storage. Enjoy the huge backyard this summer. There is off-street parking and plenty of room for a future garage. Close to schools, parks, shopping, and commuting routes to anywhere in the city.

### **Essential Information**

MLS® # E4439627 Price \$370,000

Bedrooms 3
Bathrooms 2.00

Full Baths 2

Square Footage 1,044
Acres 0.00
Year Built 1958

Type Single Family

Sub-Type Detached Single Family

Style Bungalow