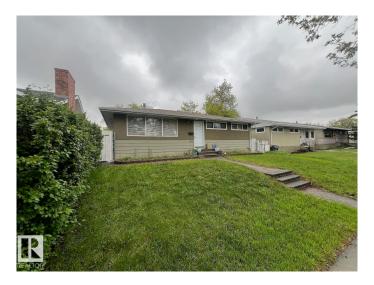

# \$370,000 - 10816 163 Street, Edmonton

MLS® #E4439627

# \$370,000

3 Bedroom, 2.00 Bathroom, 1,044 sqft Single Family on 0.00 Acres

Mayfield, Edmonton, AB

This bungalow home is tucked away on a tree lined street in the popular community of Mayfield! The main level features an open layout with a newer kitchen, dining nook, and a spacious living room with laminate flooring. Three bedrooms share the main 4pc. bathroom. Room to grow with a finished basement that includes a family room, games area, second bathroom, laundry area, and plenty of storage. Enjoy the huge backyard this summer. There is off-street parking and plenty of room for a future garage. Close to schools, parks, shopping, and commuting routes to anywhere in the city.

### **Essential Information**

MLS® # E4439627 Price \$370,000

Bedrooms 3
Bathrooms 2.00

Full Baths 2

Square Footage 1,044
Acres 0.00
Year Built 1958

Type Single Family

Sub-Type Detached Single Family

Style Bungalow