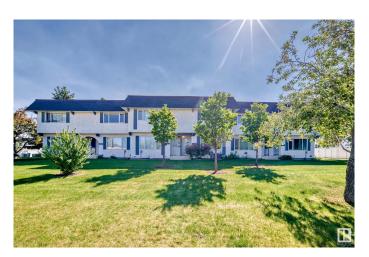

### \$255,000

3 Bedroom, 1.50 Bathroom, 1,251 sqft Condo / Townhouse on 0.00 Acres

Skyrattler, Edmonton, AB

Very well maintained by original owner evident pride of ownership! Spacious 2 story townhouse with 3 bedrooms up. Bathroom on main & upper (walk-in shower). Upgrades/improvements include windows/doors; solid maple kitchen cabinets with Granite countertop; and central A/C. Main floor has a large "flex" area at back entrance, large living room, Kitchen/dining area, and 2 piece bathroom. Upper features a very large Primary bedroom, 3 piece bath, and 3 good sized bedrooms. Basement is undeveloped. Central vac system, water softener, and High efficiency furnace. Well managed complex with very reasonable condo fees. Close to schools, shopping, restaurants, Blackmud Creek Ravine walking trails, YMCA, & LRT. Great access to Anthony Henday & Whitemud Drive. Development is adjacent to playground for families with children.

#### **Exterior**

Exterior Wood, Stucco

Exterior Features Landscaped, Playground Nearby, Schools, Shopping Nearby

Roof Flat, Cedar Shakes, Unknown

Construction Wood, Stucco

Foundation Concrete Perimeter