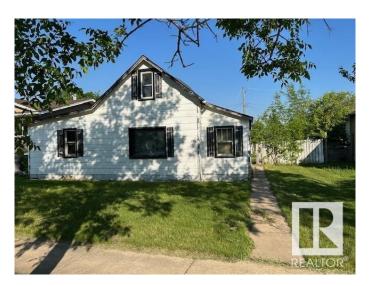

### \$54,900

1 Bedroom, 1.00 Bathroom, 807 sqft Single Family on 0.00 Acres

Lamont, Lamont, AB

A Big Opportunity for this fixer up home on a full size serviced lot in a Centrally located area in the Town of Lamont. New shingles. Lots of room for a garage and RV parking. Walking distance to a vibrant downtown core, schools from K-12, indoor and outdoor recreational facilities and an active modern hospital. Lamont is only 15 minutes east on Highway 15 from the Heartland Industrial Corridor and is on a major highway route to the Fort McMurray and Conklin oil activity. Elk Island national Park with its abundance of nature trails and wildlife is only 3 paved miles to the south. Edmonton is only 45 minutes to the southwest. An Excellent Investment Value in a great location in an active community...

#### **Amenities**

Amenities R.V. Storage, See Remarks

Parking Rear Drive Access