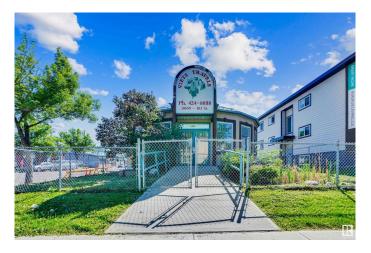

# \$0 - 10659 103 Street, Edmonton

MLS® #E4439829

#### \$0

0 Bedroom, 0.00 Bathroom, Land Commercial on 0.00 Acres

Central Mcdougall, Edmonton, AB

Experience your thriving Business running parallel to Rogers Place Arena. This Mixed Used site offers plenty of parking, seats on a very busy corner of 107 Ave. And, is walking distance to the Arena.