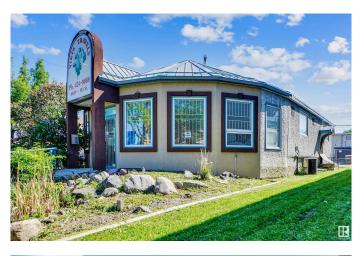

# \$0 - 10659 103 Street, Edmonton

MLS® #E4439829

#### \$0

0 Bedroom, 0.00 Bathroom, Land Commercial on 0.00 Acres

Central Mcdougall, Edmonton, AB

Experience your thriving Business running parallel to Rogers Place Arena. This Mixed Used site offers plenty of parking, seats on a very busy corner of 107 Ave. And, is walking distance to the Arena.

#### Exterior

ExteriorStucco, Concrete, Wood FrameConstructionStucco, Concrete, Wood Frame