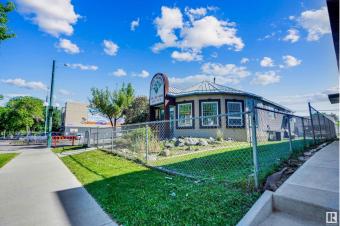

# \$0 - 10659 103 Street, Edmonton

MLS® #E4439829

#### \$0

0 Bedroom, 0.00 Bathroom, Land Commercial on 0.00 Acres

Central Mcdougall, Edmonton, AB

Experience your thriving Business running parallel to Rogers Place Arena. This Mixed Used site offers plenty of parking, seats on a very busy corner of 107 Ave. And, is walking distance to the Arena.