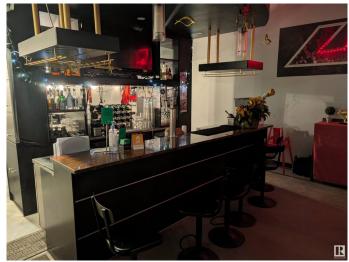

## \$250,000

0 Bedroom, 0.00 Bathroom, Business on 0.00 Acres

Mayfield, Edmonton, AB

2365 ft2 Japanese restaurant located in a very busy shopping plaza. Steady clientele. Same owner in this location 10 years. Reasonable rent.