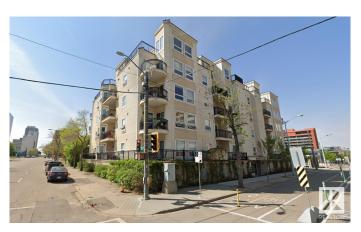

# \$208,000 - 10707 102 Avenue, Edmonton

MLS® #E4439848

## \$208,000

2 Bedroom, 1.00 Bathroom, 738 sqft Condo / Townhouse on 0.00 Acres

Downtown (Edmonton), Edmonton, AB

Live in heart of downtown in this super modern 2 bdrm condo in The Monaco! Steps to Macewan University,new Irt station and the new arena and Jasper Ave. Features include a modern maple kitchen overlooking dining and living rooms with cozy fireplace. Nice size balcony for BBQ'S. Master bdrm with modern décor and walk in closet. Cozy 2nd bdrm. Modern 4 pce bath with deep tub, stacked laundry and front closet complete unit. Floors are quality neutral wood laminate and ceramic tile. Additional features include air conditioning and an underground parking stall. Unique complex with open air common hallways!

# **Community Information**

Address 10707 102 Avenue

Area Edmonton

Subdivision Downtown (Edmonton)

City Edmonton
County ALBERTA

Province AB

Postal Code T5J 5E4