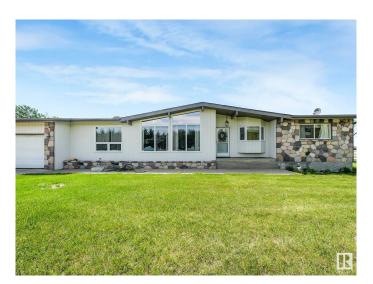

## \$3,250,000

3 Bedroom, 2.50 Bathroom, 2,197 sqft Single Family on 0.00 Acres

Annexation Lands, St. Albert, AB

Located directly across from St. Albert Dodge, this site is surrounded by major ongoing developments to the east and south. Property Highlights: 2,196 sq ft bungalow with triple attached drive-thru garage and including a 72' x 150' structure with a fully contained 1-bedroom suite Flat, usable land with high visibility and direct access to a major arterial route Live comfortably

Style Bungalow Status Active