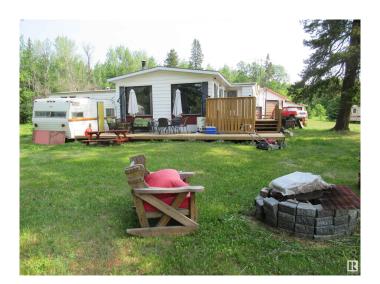

### \$309,900

3 Bedroom, 2.00 Bathroom, 1,761 sqft Rural on 5.83 Acres

Mulhurst Bay, Rural Wetaskiwin County, AB

A rare find. Almost 6 acres next to Cameron Highlands but not part of the subdivision. Across from the Pigeon Lake Golf Course, this acreage is very private with numerous large trees. There is a large quonset for all your storage needs, an oversize double detached garage, newer front deck and plenty of yard space to have a garden. Inside there are 3 bedrooms plus a cozy den with fireplace, 2 full bathrooms, living room, dining room and kitchen. The home needs some updating, but with a bit of work, this property could be just what you've been searching for. A short walk to the north side of the lake, boat launch, playground and the store.

### **Amenities**

Features Deck, Fire Pit

#### **Exterior**

Exterior Features Boating, Golf Nearby, Playground Nearby, Schools, Shopping Nearby,

Treed Lot

Foundation Concrete Perimeter