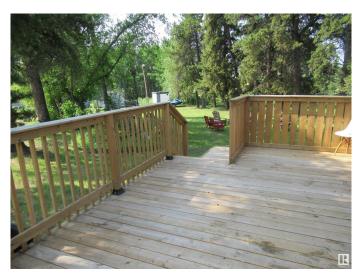

### \$309,900

3 Bedroom, 2.00 Bathroom, 1,761 sqft Rural on 5.83 Acres

Mulhurst Bay, Rural Wetaskiwin County, AB

A rare find. Almost 6 acres next to Cameron Highlands but not part of the subdivision. Across from the Pigeon Lake Golf Course, this acreage is very private with numerous large trees. There is a large quonset for all your storage needs, an oversize double detached garage, newer front deck and plenty of yard space to have a garden. Inside there are 3 bedrooms plus a cozy den with fireplace, 2 full bathrooms, living room, dining room and kitchen. The home needs some updating, but with a bit of work, this property could be just what you've been searching for. A short walk to the north side of the lake, boat launch, playground and the store.

### **Amenities**

Features Deck, Fire Pit