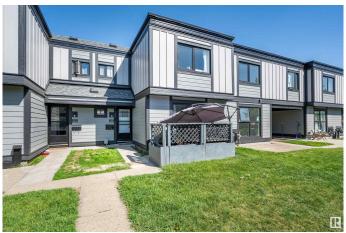

## \$167,500

3 Bedroom, 1.50 Bathroom, 1,110 sqft Condo / Townhouse on 0.00 Acres

Rundle Heights, Edmonton, AB

This updated 3-bedroom, 1.5-bath townhouse in Rundle Heights is move-in ready with a fresh coat of paint throughout, new subfloors and flooring in the bathrooms, new trim on the main floor, and a modern kitchen backsplash with a cozy breakfast nook. The home includes all major appliances: refrigerator, oven, microwave, dishwasher, washer, and dryer. It also features newer doors and windows(2024), a building envelope update(2024), and the shingles replaced eight years ago. The basement is unfinished, perfect for storage, hobbies, workout space or any future plans. There's also plenty of storage with basement shelves and added closet shelving. Terrific neighbours, and conveniently located close to parks, trails, schools, and shopping.

### **Exterior**

Exterior Wood, Vinyl

Exterior Features Landscaped, Park/Reserve, Playground Nearby, Public Transportation,

Schools, Shopping Nearby

Roof Asphalt Shingles

Construction Wood, Vinyl

Foundation Concrete Perimeter