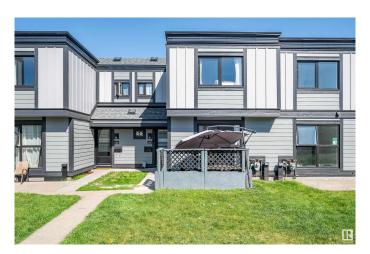

## \$167,500

3 Bedroom, 1.50 Bathroom, 1,110 sqft Condo / Townhouse on 0.00 Acres

Rundle Heights, Edmonton, AB

This updated 3-bedroom, 1.5-bath townhouse in Rundle Heights is move-in ready with a fresh coat of paint throughout, new subfloors and flooring in the bathrooms, new trim on the main floor, and a modern kitchen backsplash with a cozy breakfast nook. The home includes all major appliances: refrigerator, oven, microwave, dishwasher, washer, and dryer. It also features newer doors and windows(2024), a building envelope update(2024), and the shingles replaced eight years ago. The basement is unfinished, perfect for storage, hobbies, workout space or any future plans. There's also plenty of storage with basement shelves and added closet shelving. Terrific neighbours, and conveniently located close to parks, trails, schools, and shopping.

### **Exterior**

Exterior Wood, Vinyl

Exterior Features Landscaped, Park/Reserve, Playground Nearby, Public Transportation,

Schools, Shopping Nearby

Roof Asphalt Shingles

Construction Wood, Vinyl

Foundation Concrete Perimeter