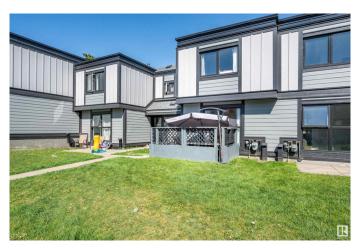

## \$167,500

3 Bedroom, 1.50 Bathroom, 1,110 sqft Condo / Townhouse on 0.00 Acres

Rundle Heights, Edmonton, AB

This updated 3-bedroom, 1.5-bath townhouse in Rundle Heights is move-in ready with a fresh coat of paint throughout, new subfloors and flooring in the bathrooms, new trim on the main floor, and a modern kitchen backsplash with a cozy breakfast nook. The home includes all major appliances: refrigerator, oven, microwave, dishwasher, washer, and dryer. It also features newer doors and windows(2024), a building envelope update(2024), and the shingles replaced eight years ago. The basement is unfinished, perfect for storage, hobbies, workout space or any future plans. There's also plenty of storage with basement shelves and added closet shelving. Terrific neighbours, and conveniently located close to parks, trails, schools, and shopping.

### **Exterior**

Exterior Wood, Vinyl

Exterior Features Landscaped, Park/Reserve, Playground Nearby, Public Transportation,

Schools, Shopping Nearby

Roof Asphalt Shingles

Construction Wood, Vinyl

Foundation Concrete Perimeter