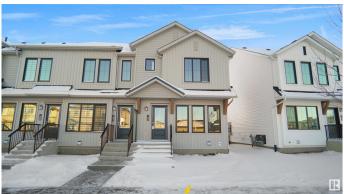

#### \$379,998

3 Bedroom, 2.50 Bathroom, 1,207 sqft Condo / Townhouse on 0.00 Acres

Secord, Edmonton, AB

Welcome to this brand new townhouse unit the "Bentlev― Built by StreetSide Developments and is located in one of Edmonton's newest premier west communities of Secord Heights. With almost 1210 square Feet, front and back yard is landscaped, this opportunity is perfect for a young family or young couple. Your main floor is complete with Luxury Vinyl plank flooring throughout the great room and the kitchen. Highlighted in your new kitchen are upgraded cabinets, upgraded counter tops and a tile back splash. Finishing off the main level is a 2 piece bathroom. The upper level has 3 bedrooms and 2 full bathrooms that is perfect for a first time buyer. \*\*\* Photos used are from the exact style home recently built actual photos will be uploaded shortly \*\*\*

# **Essential Information**

MLS® # E4440012 Price \$379,998

Bedrooms 3
Bathrooms 2.50
Full Baths 2
Half Baths 1

Square Footage 1,207 Acres 0.00

Year Built 2024

Type Condo / Townhouse

Sub-Type Townhouse

Style 2 Storey
Status Active