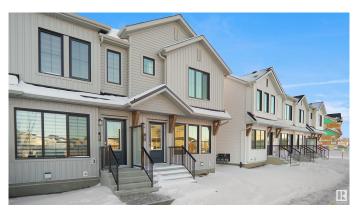

#### \$379,998

3 Bedroom, 2.50 Bathroom, 1,207 sqft Condo / Townhouse on 0.00 Acres

Secord, Edmonton, AB

Welcome to this brand new townhouse unit the "Bentlev― Built by StreetSide Developments and is located in one of Edmonton's newest premier west communities of Secord Heights. With almost 1210 square Feet, front and back yard is landscaped, this opportunity is perfect for a young family or young couple. Your main floor is complete with Luxury Vinyl plank flooring throughout the great room and the kitchen. Highlighted in your new kitchen are upgraded cabinets, upgraded counter tops and a tile back splash. Finishing off the main level is a 2 piece bathroom. The upper level has 3 bedrooms and 2 full bathrooms that is perfect for a first time buyer. \*\*\* Photos used are from the exact style home recently built actual photos will be uploaded shortly \*\*\*

# **Essential Information**

MLS® # E4440012 Price \$379,998

Bedrooms 3
Bathrooms 2.50
Full Baths 2
Half Baths 1

Square Footage 1,207 Acres 0.00

Year Built 2024

Type Condo / Townhouse

Sub-Type Townhouse

Style 2 Storey
Status Active