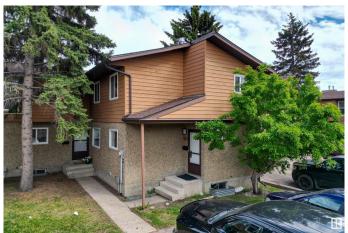

#### \$284,900

3 Bedroom, 1.50 Bathroom, 1,062 sqft Condo / Townhouse on 0.00 Acres

Daly Grove, Edmonton, AB

Welcome to Tamarack Park! This corner unit is conveniently located in Daly Grove near shopping, schools, and the Anthony Henday, this is a great place to call home for families and investors alike. Featuring a back patio / yard, 1.5 bathrooms, 3 bedrooms, A bonus room / office, and a fully finished basement this property has room for the whole family. The kitchen is updated with new cabinets, appliances, and quartz counter tops, tiled fireplace in living room, as well as tile, LVP floors, and carpet throughout. The fully finished basement features storage, laundry, rec room, and a home office / flex room

#### **Exterior**

Exterior Wood, Stucco

Exterior Features Airport Nearby, Golf Nearby, Playground Nearby, Public Transportation,

Schools, Shopping Nearby, See Remarks

Roof Asphalt Shingles

Construction Wood, Stucco