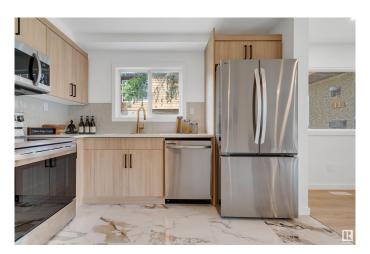

#### \$284,900

3 Bedroom, 1.50 Bathroom, 1,062 sqft Condo / Townhouse on 0.00 Acres

Daly Grove, Edmonton, AB

Welcome to Tamarack Park! This corner unit is conveniently located in Daly Grove near shopping, schools, and the Anthony Henday, this is a great place to call home for families and investors alike. Featuring a back patio / yard, 1.5 bathrooms, 3 bedrooms, A bonus room / office, and a fully finished basement this property has room for the whole family. The kitchen is updated with new cabinets, appliances, and quartz counter tops, tiled fireplace in living room, as well as tile, LVP floors, and carpet throughout. The fully finished basement features storage, laundry, rec room, and a home office / flex room

#### **Exterior**

Exterior Wood, Stucco

Exterior Features Airport Nearby, Golf Nearby, Playground Nearby, Public Transportation,

Schools, Shopping Nearby, See Remarks

Roof Asphalt Shingles

Construction Wood, Stucco