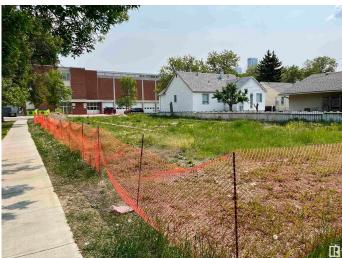

#### \$625,000

0 Bedroom, 0.00 Bathroom, Land Commercial on 0.00 Acres

Queen Mary Park, Edmonton, AB

A rare opportunity to acquire a high-exposure 50x150 corner commercial lot in Edmonton with significant development already underway. This project comes with full architectural and structural drawings, and although the previous development permit has expired, it was fully approved by the City of Edmonton. The original structure has been demolished, and footings are already poured, saving time and cost. The approved plans include a 4-storey mixed-use building featuring a daycare on the main floor, 5 self-contained residential units above, each with its own mechanical system, and a rooftop playgroundâ€"an ideal setup for long-term cash flow. Perfect for investors or developers ready to take over and complete a revenue-generating asset in a growing area.