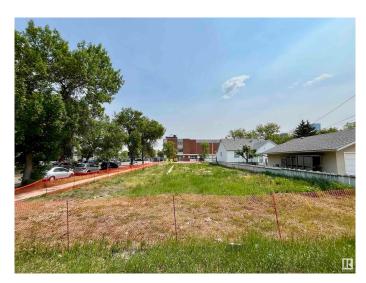

#### \$625,000

0 Bedroom, 0.00 Bathroom, Land Commercial on 0.00 Acres

Queen Mary Park, Edmonton, AB

A rare opportunity to acquire a high-exposure 50x150 corner commercial lot in Edmonton with significant development already underway. This project comes with full architectural and structural drawings, and although the previous development permit has expired, it was fully approved by the City of Edmonton. The original structure has been demolished, and footings are already poured, saving time and cost. The approved plans include a 4-storey mixed-use building featuring a daycare on the main floor, 5 self-contained residential units above, each with its own mechanical system, and a rooftop playgroundâ€"an ideal setup for long-term cash flow. Perfect for investors or developers ready to take over and complete a revenue-generating asset in a growing area.