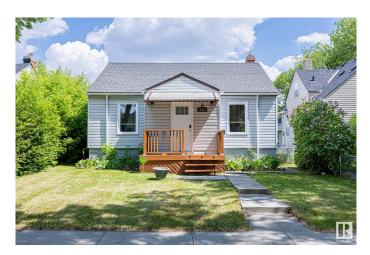

## \$269,900

3 Bedroom, 1.00 Bathroom, 768 sqft Single Family on 0.00 Acres

Parkdale (Edmonton), Edmonton, AB

UPGRADED Bungalow! Completely redone Sewer line with backflow valve, newer high efficiency hot water tank, furnace, newer roof, newer main floor vinyl windows with blinds, redone vinyl siding, and an upgraded 100AMP panel! Enjoy the perks of a cheap mortgage without the worry of upcoming expensive upgrades - this house is set for at least a decade, with a little TLC you can make this house YOUR HOME! Other fantastic perks include a quiet tree lined street, spacious fully fenced backyard, and a nice secure single car garage. Do not miss out on this diamond in the rough!