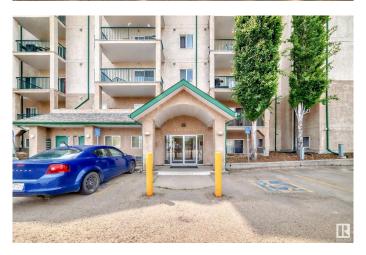

#### \$135,000

1 Bedroom, 2.00 Bathroom, 820 sqft Condo / Townhouse on 0.00 Acres

Parkdale (Edmonton), Edmonton, AB

This spacious third floor east facing unit comes with one-bedroom plus (large) den, two full baths and one energized parking stall. Open concept design. Huge master bedroom with a pass through cloth closet and a full four piece bath. A decent size den which can be easily converted into a second bedroom. Quiet east facing patio. L shaped kitchen with abundance of storage cabinets with an island. In suite laundry with storage room. Plenty of visitor parking stalls to accommodate your quests. This complex is conveniently located. Walking distance to grocery store, restaurants, coffee shops, LRT, Commonwealth Stadium and much more. Condo fees which include heat, water and parking stall. This is affordable living for a first-time buyer or could be a great addition to a rental portfolio. Act quickly!

# **Community Information**

| Address<br>Area<br>Subdivision<br>City<br>County<br>Province<br>Postal Code | 11325 83 Street<br>Edmonton<br>Parkdale (Edmonton)<br>Edmonton<br>ALBERTA<br>AB<br>T5B 4W5                                              |
|-----------------------------------------------------------------------------|-----------------------------------------------------------------------------------------------------------------------------------------|
| Amenities                                                                   |                                                                                                                                         |
| Amenities                                                                   | On Street Parking, No Animal Home, No Smoking Home,<br>Parking-Visitor, Patio                                                           |
| Parking                                                                     | Stall                                                                                                                                   |
| Interior                                                                    |                                                                                                                                         |
| Interior Features<br>Appliances<br>Heating                                  | ensuite bathroom<br>Dishwasher-Built-In, Hood Fan, Refrigerator, Stacked Washer/Dryer,<br>Stove-Electric<br>Baseboard, Hot Water, Water |
| # of Stories                                                                | 4                                                                                                                                       |
| Stories                                                                     | 1                                                                                                                                       |
| Has Basement                                                                | Yes                                                                                                                                     |
| Basement                                                                    | None, No Basement                                                                                                                       |
| Exterior                                                                    |                                                                                                                                         |

## Exterior

| Exterior          | Wood, Stucco                                                                   |
|-------------------|--------------------------------------------------------------------------------|
| Exterior Features | Landscaped, Playground Nearby, Public Transportation, Schools, Shopping Nearby |
| Roof              | Asphalt Shingles                                                               |
| Construction      | Wood, Stucco                                                                   |
| Foundation        | Concrete Perimeter                                                             |