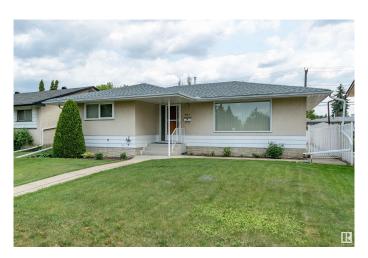

# \$459,707 - 4923 115 Street, Edmonton

MLS® #E4440674

#### \$459.707

4 Bedroom, 2.00 Bathroom, 1,150 sqft Single Family on 0.00 Acres

Malmo Plains, Edmonton, AB

PRIME LOCATION for this solid bungalow in Malmo Plains! Close to Southgate Mall, schools, transit and only minutes to U of A! Well maintained over the years with many high ticket items done: NEWER SHINGLES, FURNACE, HWT & 3 NEW WINDOWS. Featuring an open and spacious living room with dining area. Eat-in kitchen. There are 3 bedrooms on the main plus a 4 piece bathroom. The basement has a large Rec room with open flex area, electric fireplace, 4th bedroom, 3 piece bathroom, utility and storage space. Lovely backyard with patio area plus a DOUBLE detached garage! Immediate possession is available! Visit REALTOR® website for more information.