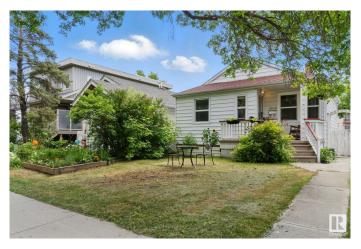

## \$415,000

2 Bedroom, 2.00 Bathroom, 666 sqft Single Family on 0.00 Acres

Strathcona, Edmonton, AB

This cute and charming Strathcona bungalow offers a flexible layout in one of Edmonton's most walkable and desirable neighbourhoods. The main floor features a bright one-bedroom layout with a spacious living room, plus a large kitchen and dining area. The lower level includes a second kitchen, oversized bedroom, full bathroom, and generous living space. The backyard is fully landscaped with a huge deck, large shed, and single garage. Located just steps from Whyte Ave, the U of A, Mill Creek Ravine, markets, and the river valley, this move-in ready home is a rare find in a timeless location.

## **Amenities**

Amenities Deck

Parking Rear Drive Access, Single Garage Detached

Interior

Appliances Dishwasher-Built-In, Hood Fan, Oven-Microwave, Stove-Electric,

Window Coverings, Dryer-Two, Refrigerators-Two, Washers-Two

#### **Exterior**

Exterior Wood, Metal

Exterior Features Back Lane, Fenced, Landscaped, Playground Nearby, Schools,

**Shopping Nearby** 

Roof Asphalt Shingles

Construction Wood, Metal

Foundation Concrete Perimeter