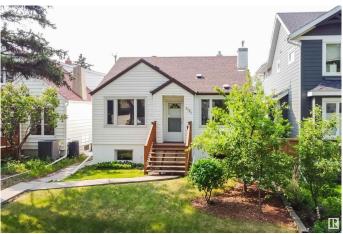

#### \$395,000

3 Bedroom, 2.00 Bathroom, 1,053 sqft Single Family on 0.00 Acres

King Edward Park, Edmonton, AB

**INFILL OPPORTUNITY STEPS TO MILL** CREEK & DONNAN PARK Charming 3+1 bedroom, 2 bath 1.5-storey on a 33' x 132â€<sup>™</sup> lot in one of Edmontonâ€<sup>™</sup>s most walkable infill pockets. Surrounded by many gorgeous new homes, this warm and welcoming home features coved ceilings, ornamental fireplace, flexible dining/office space, a main floor bedroom and 4-piece bath, plus a bright kitchen with access to the sunny south-facing yard. Upstairs offers two more bedrooms, while the finished basement includes a family room, bedroom, renovated 3-piece bath, and shared laundry (had a former kitchenette also). Updates include basement wiring and underground power from the garage to the house. Perennial gardens and mature landscaping make the backyard a relaxing retreat. Walk to Mill Creek Ravine trails, Donnan Park, Shamrock Curling Club, and local favourites like Mill Creek CafA©, Take Care Café, and Darling. Great holding property, rental, or site for your future build in this sought-after neighbourhood. Welcome home!