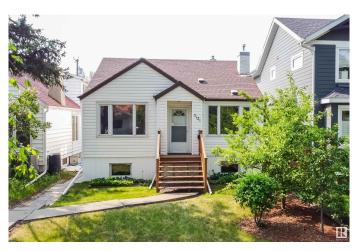

#### \$395,000

3 Bedroom, 2.00 Bathroom, 1,053 sqft Single Family on 0.00 Acres

King Edward Park, Edmonton, AB

**INFILL OPPORTUNITY STEPS TO MILL** CREEK & DONNAN PARK Charming 3+1 bedroom, 2 bath 1.5-storey on a 33' x 132â€<sup>™</sup> lot in one of Edmontonâ€<sup>™</sup>s most walkable infill pockets. Surrounded by many gorgeous new homes, this warm and welcoming home features coved ceilings, ornamental fireplace, flexible dining/office space, a main floor bedroom and 4-piece bath, plus a bright kitchen with access to the sunny south-facing yard. Upstairs offers two more bedrooms, while the finished basement includes a family room, bedroom, renovated 3-piece bath, and shared laundry (had a former kitchenette also). Updates include basement wiring and underground power from the garage to the house. Perennial gardens and mature landscaping make the backyard a relaxing retreat. Walk to Mill Creek Ravine trails, Donnan Park, Shamrock Curling Club, and local favourites like Mill Creek CafA©, Take Care Café, and Darling. Great holding property, rental, or site for your future build in this sought-after neighbourhood. Welcome home!