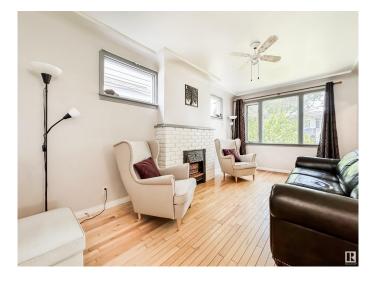

#### \$395,000

3 Bedroom, 2.00 Bathroom, 1,053 sqft Single Family on 0.00 Acres

King Edward Park, Edmonton, AB

**INFILL OPPORTUNITY STEPS TO MILL** CREEK & DONNAN PARK Charming 3+1 bedroom, 2 bath 1.5-storey on a 33' x 132â€<sup>™</sup> lot in one of Edmontonâ€<sup>™</sup>s most walkable infill pockets. Surrounded by many gorgeous new homes, this warm and welcoming home features coved ceilings, ornamental fireplace, flexible dining/office space, a main floor bedroom and 4-piece bath, plus a bright kitchen with access to the sunny south-facing yard. Upstairs offers two more bedrooms, while the finished basement includes a family room, bedroom, renovated 3-piece bath, and shared laundry (had a former kitchenette also). Updates include basement wiring and underground power from the garage to the house. Perennial gardens and mature landscaping make the backyard a relaxing retreat. Walk to Mill Creek Ravine trails, Donnan Park, Shamrock Curling Club, and local favourites like Mill Creek CafA©, Take Care Café, and Darling. Great holding property, rental, or site for your future build in this sought-after neighbourhood. Welcome home!