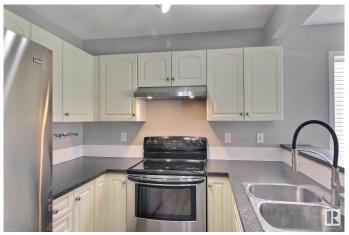

### \$289,000

3 Bedroom, 1.50 Bathroom, 1,084 sqft Condo / Townhouse on 0.00 Acres

Ellerslie, Edmonton, AB

Wonderful townhome in Stonebridge offers modern design and functionality with an open-concept main floor. Kitchen features brand new countertops and stainless-steel appliances and connects to a living room with gas fireplace and lots of natural light. Upstairs, you'll find three large bedrooms, including a master suite with a walk-in closet. The unfinished basement offers plenty of storage and future development potential. Furnace, HWT and kitchen appliances replaced in 2022. Attached single garage and parking pad for an extra vehicle. Shopping and dining nearby and quick access to the airport. This home is perfect for a family or investment opportunity. Some pictures are virtually staged.

# Interior

Appliances Dishwasher-Built-In, Dryer, Hood Fan, Refrigerator, Stove-Electric,

Washer

Heating Forced Air-1, Natural Gas

Stories 2

Has Basement Yes

Basement Full, Unfinished