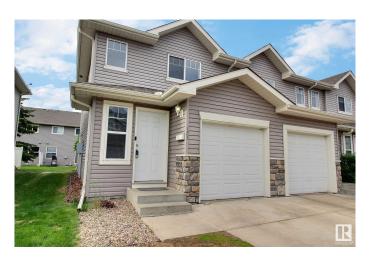

### \$289,000

3 Bedroom, 1.50 Bathroom, 1,084 sqft Condo / Townhouse on 0.00 Acres

Ellerslie, Edmonton, AB

Wonderful townhome in Stonebridge offers modern design and functionality with an open-concept main floor. Kitchen features brand new countertops and stainless-steel appliances and connects to a living room with gas fireplace and lots of natural light. Upstairs, you'll find three large bedrooms, including a master suite with a walk-in closet. The unfinished basement offers plenty of storage and future development potential. Furnace, HWT and kitchen appliances replaced in 2022. Attached single garage and parking pad for an extra vehicle. Shopping and dining nearby and quick access to the airport. This home is perfect for a family or investment opportunity. Some pictures are virtually staged.

# Interior

Appliances Dishwasher-Built-In, Dryer, Hood Fan, Refrigerator, Stove-Electric,

Washer

Heating Forced Air-1, Natural Gas

Stories 2

Has Basement Yes

Basement Full, Unfinished