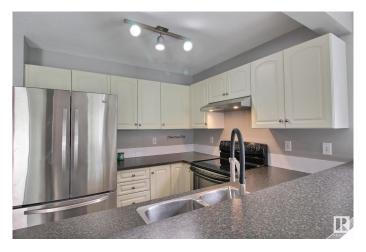

### \$289,000

3 Bedroom, 1.50 Bathroom, 1,084 sqft Condo / Townhouse on 0.00 Acres

Ellerslie, Edmonton, AB

Wonderful townhome in Stonebridge offers modern design and functionality with an open-concept main floor. Kitchen features brand new countertops and stainless-steel appliances and connects to a living room with gas fireplace and lots of natural light. Upstairs, you'll find three large bedrooms, including a master suite with a walk-in closet. The unfinished basement offers plenty of storage and future development potential. Furnace, HWT and kitchen appliances replaced in 2022. Attached single garage and parking pad for an extra vehicle. Shopping and dining nearby and quick access to the airport. This home is perfect for a family or investment opportunity. Some pictures are virtually staged.

# Interior

Appliances Dishwasher-Built-In, Dryer, Hood Fan, Refrigerator, Stove-Electric,

Washer

Heating Forced Air-1, Natural Gas

Stories 2

Has Basement Yes

Basement Full, Unfinished