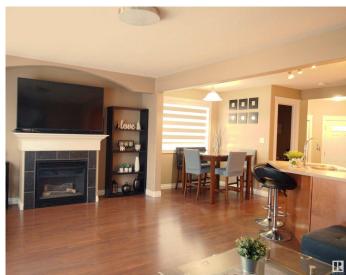

# \$385,000

3 Bedroom, 2.50 Bathroom, 1,407 sqft Single Family on 0.00 Acres

Matt Berry, Edmonton, AB

Welcome home!!! featuring open layout concept with kitchen island, a fireplace, and a bonus room. 3 bedrooms upstairs and a 4-piece bathroom. The master bedroom has a walk-in closet and a private 4-piece bathroom, and the main floor has a powder room for the guests to use. A lot of spaces good for entertaining people such as a large backyard with a deck, a fire pit, and a low maintenance landscape. A bonus room for kids to play. Basement unfinished but converted to a useful space for kids or adult's personal use and for friends to hang out.