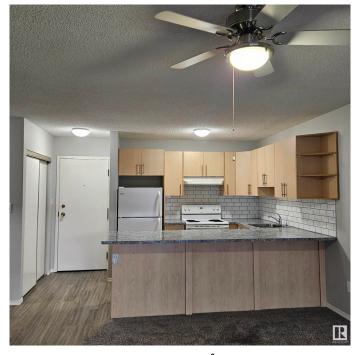

#### \$124,500

1 Bedroom, 1.00 Bathroom, 644 sqft Condo / Townhouse on 0.00 Acres

Pollard Meadows, Edmonton, AB

BRIGHT TOP FLOOR UNIT! This gorgeous one-bedroom, one-bathroom suite is ideally located in Millwoods Terrace. Completely renovated a few years ago, this unit received new counters, cabinets, doors & flooring. This unit has a huge open kitchen & peninsula connected to the living room. The suite also has a spacious screen-enclosed balcony & a large in-suite storage room. The building has an elevator & laundry facilities are located on the same floor. Easy access to the Anthony Henday. Close to all amenities: public library, rec centre, shopping, transit, schools, hospitals & parks - don't miss out on this great opportunity!

#### Interior

Appliances Dishwasher-Built-In, Fan-Ceiling, Hood Fan, Refrigerator, Stove-Electric,

Window Coverings

Heating Hot Water, Natural Gas