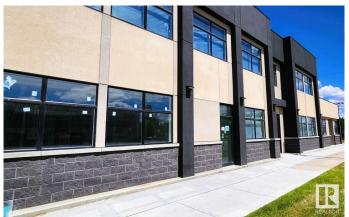

#### \$0

0 Bedroom, 0.00 Bathroom, Retail on 0.00 Acres

Prince Charles, Edmonton, AB

Now Leasing â€" Up to 5,522 sq. ft. of second-floor commercial space on busy 118 Avenue! Join a strong tenant mix including a daycare, dental clinic, and popular restaurant. This high-exposure space is fully demisable into units as small as 1,496 sq. ft., offering flexible options for medical, professional, wellness, or education-based businesses. CB1 zoning allows for a wide variety of uses. Features include optional digital signage (\$) for added visibility, bright open layouts, A/C and plenty of street and rear parking. Located minutes from downtown, vibrant 124 Street, and the growing Blatchford area. PRIME LOCATION . Landlord is offering flexible lease terms and incentives for qualified tenants. Excellent opportunity to grow your business in a high-traffic, established commercial hub. Customize your space and move in quicklyâ€"this won't last long!

## **Exterior**

Exterior Stone, Stucco, Block, Concrete, Steel Frame Construction Stone, Stucco, Block, Concrete, Steel Frame