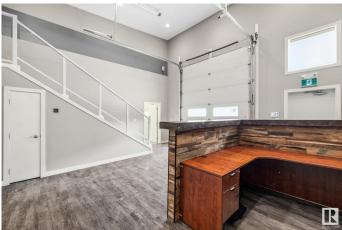

### \$620,000

0 Bedroom, 0.00 Bathroom, Industrial on 0.00 Acres

Lewis Farms Industrial, Edmonton, AB

2 Commercial storage bays side by side, joined by a man door. Both units have 12'x14' overhead doors. Suitable for small business, storage .Conveniently located in the West near HWY 16A and Anthony Henday for easy access. Unit 2 is fully finished office space that includes 2 offices on the main, 2 pc bathroom, hot water on demand, a kitchen w/ refrigerator, dishwasher, sink, a microwave, and a storage room. Upstairs in unit #2 - a finished mezzanine featuring an open area, and a closed office space behind it. Floors are LVP, the unit is wired for sound and automated lighting installed. The overhead door has a massive screen attached to allow air flow when opened. Unit #3 has its own 12'x14' overhead door, a storage room with b/i shelving, on the main floor., the mezzanine (2nd floor) is open for storage. No running water in this unit. All units have access to a finished club house. Condo fee includes power, natural gas, maintenance to common prop., security, snow removal, insurance and reserve fund.