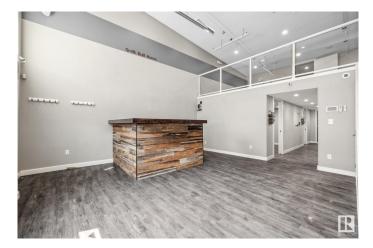

### \$620,000

0 Bedroom, 0.00 Bathroom, Industrial on 0.00 Acres

Lewis Farms Industrial, Edmonton, AB

2 Commercial storage bays side by side, joined by a man door. Both units have 12'x14' overhead doors. Suitable for small business, storage .Conveniently located in the West near HWY 16A and Anthony Henday for easy access. Unit 2 is fully finished office space that includes 2 offices on the main, 2 pc bathroom, hot water on demand, a kitchen w/ refrigerator, dishwasher, sink, a microwave, and a storage room. Upstairs in unit #2 - a finished mezzanine featuring an open area, and a closed office space behind it. Floors are LVP, the unit is wired for sound and automated lighting installed. The overhead door has a massive screen attached to allow air flow when opened. Unit #3 has its own 12'x14' overhead door, a storage room with b/i shelving, on the main floor., the mezzanine (2nd floor) is open for storage. No running water in this unit. All units have access to a finished club house. Condo fee includes power, natural gas, maintenance to common prop., security, snow removal, insurance and reserve fund.