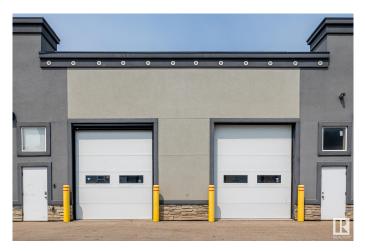

### \$620,000

0 Bedroom, 0.00 Bathroom, Industrial on 0.00 Acres

Lewis Farms Industrial, Edmonton, AB

2 Commercial storage bays side by side, joined by a man door. Both units have 12'x14' overhead doors. Suitable for small business, storage .Conveniently located in the West near HWY 16A and Anthony Henday for easy access. Unit 2 is fully finished office space that includes 2 offices on the main, 2 pc bathroom, hot water on demand, a kitchen w/ refrigerator, dishwasher, sink, a microwave, and a storage room. Upstairs in unit #2 - a finished mezzanine featuring an open area, and a closed office space behind it. Floors are LVP, the unit is wired for sound and automated lighting installed. The overhead door has a massive screen attached to allow air flow when opened. Unit #3 has its own 12'x14' overhead door, a storage room with b/i shelving, on the main floor., the mezzanine (2nd floor) is open for storage. No running water in this unit. All units have access to a finished club house. Condo fee includes power, natural gas, maintenance to common prop., security, snow removal, insurance and reserve fund.