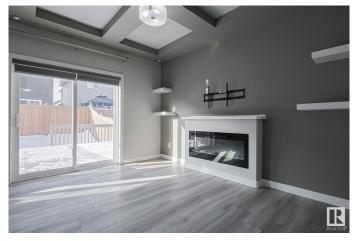

## \$459,900

3 Bedroom, 2.50 Bathroom, 1,506 sqft Single Family on 0.00 Acres

McConachie Area, Edmonton, AB

This beautiful duplex is located in the family-oriented community of MCCONACHIE. This home boast plenty of NATURAL LIGHT. When entering this home, you come to a large living room with a FIREPLACE, a dining area and a kitchen with STAINLESS STEEL APPLIANCE and WALKTHROUGH PANTRY. The upper level features a master bedroom with WALK-IN CLOSET and ENSUITE BATHROOM. There are 2 additional large bedrooms and a full bathroom. Enjoy the convenience of UPPER-LEVEL LAUNDRY and an ATTACHED single garage. Enjoy the summer in your private fenced backyard featuring a deck. The basement has plenty of potential awaiting your personal development. This home is close to all amenities including public transportation, shopping, restaurants, schools, parks, etc.

## Interior

Interior Features ensuite bathroom

Appliances Dishwasher-Built-In, Dryer, Oven-Microwave, Refrigerator,

Stove-Electric, Washer

Heating Forced Air-1, Natural Gas

Stories 2

Has Basement Yes

Basement Full, Unfinished