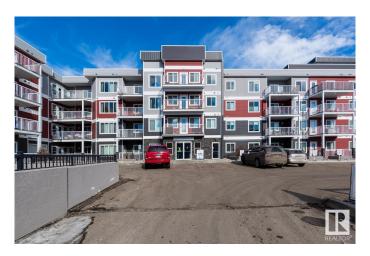

### \$179,990

1 Bedroom, 1.00 Bathroom, 700 sqft Condo / Townhouse on 0.00 Acres

Rutherford (Edmonton), Edmonton, AB

Mint condition! This 3rd floor one bedroom one den unit at Crossroads of Rutherford offers modern open concept. South facing living room, bedroom and balcony. Large windows, cool in summer and warm in winter. SS appliances in the kitchen, huge counter with breakfast nook. very good size master bedroom with spacious closet. Separate den for office use or second bedroom choice. 4-pc bath included. In room Laundry. Titled Heated underground parking stall. Safe and well managed complex. Walking distance to good school as well as lots of amenities. Easy access to Henday, Highway 2.

## **Essential Information**

MLS® # E4441444 Price \$179,990

Bedrooms 1

Bathrooms 1.00

Full Baths 1

Square Footage 700
Acres 0.00
Year Built 2014

Type Condo / Townhouse Sub-Type Lowrise Apartment

Style Single Level Apartment

# **Community Information**

Address 1820 Rutherford Road

Area Edmonton

Subdivision Rutherford (Edmonton)

City Edmonton
County ALBERTA

Province AB

Postal Code T6W 2K6