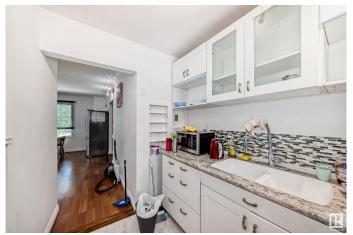

## \$690.000

4 Bedroom, 2.50 Bathroom, 1,097 sqft Single Family on 0.00 Acres

McKernan, Edmonton, AB

Corner Lot Backing onto Charles Simmonds Park! This well-kept 1097 sq ft bungalow in McKernan sits on a 15.8m x 39.7m corner lot, offering charm, updates, and redevelopment potential under Edmonton's new RS (Small Scale Residential) zoning. The main floor features spacious living/dining areas, a renovated kitchen and bathroom (2018), and 2 bedroomsâ€"including a large primary suite (originally 2 bedrooms). The second bedroom/den opens to a south-facing deck and landscaped yard. The bright basement offers 2 more bedrooms, a 3-piece bath, rec room, and storage. A single detached garage with a new roof (2023) and attached shed completes the property. Just steps to the U of A, hospitals, and LRTâ€"live, rent, or redevelop in one of Edmonton's most desirable locations.

## Interior

Appliances Dishwasher - Energy Star, Dryer, Garage Control, Garage Opener, Hood

Fan, Refrigerator, Washer, Window Coverings

Heating Forced Air-1, Natural Gas

Stories 2

Has Basement Yes

Basement Full, Finished