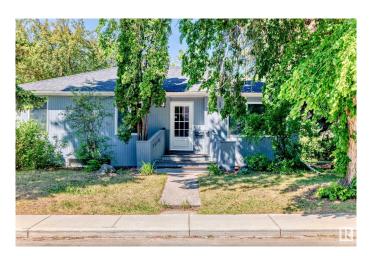

## \$690.000

4 Bedroom, 2.50 Bathroom, 1,097 sqft Single Family on 0.00 Acres

McKernan, Edmonton, AB

Corner Lot Backing onto Charles Simmonds Park! This well-kept 1097 sq ft bungalow in McKernan sits on a 15.8m x 39.7m corner lot, offering charm, updates, and redevelopment potential under Edmonton's new RS (Small Scale Residential) zoning. The main floor features spacious living/dining areas, a renovated kitchen and bathroom (2018), and 2 bedroomsâ€"including a large primary suite (originally 2 bedrooms). The second bedroom/den opens to a south-facing deck and landscaped yard. The bright basement offers 2 more bedrooms, a 3-piece bath, rec room, and storage. A single detached garage with a new roof (2023) and attached shed completes the property. Just steps to the U of A, hospitals, and LRTâ€"live, rent, or redevelop in one of Edmonton's most desirable locations.