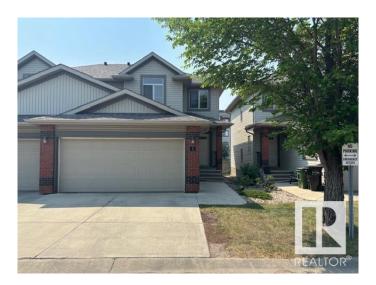

# \$389,000

3 Bedroom, 2.50 Bathroom, 1,399 sqft Condo / Townhouse on 0.00 Acres

South Terwillegar, Edmonton, AB

GREAT FAMILY FIRST TIME HOME. 3 bedrooms plus bonus room, DOUBLE ATTACHED GARAGE, fully fenced yard. Main floor offers a spacious entrance, Large living room, the kitchen offers ample cabinet and counter-top space including a raised breakfast bar, tile back-splash, and a spacious pantry. The upper level offers an open den, 3 spacious bedrooms with a 4 piece shared bathroom, a large master bedroom offering a full 4 piece en-suite. The unfinished basement offers future bath rough-ins newer hot water tank, high-efficient furnace. All appliances included.