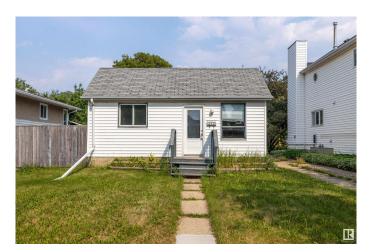

#### \$299,900

3 Bedroom, 1.00 Bathroom, 891 sqft Single Family on 0.00 Acres

Eastwood, Edmonton, AB

Welcome to this investment property with Huge lot (48'x150') RF3 ZONING in the EASTWOOD neighbourhood. This property has total 3 Bedrooms,1 full washroom,Laundry & double detached garage. On the main floor there are 3 good size bedrooms, living room, full washroom. This huge 48 x 150 ft lot zoned RF3 is situated on a beautiful tree lined street in central Eastwood. This LARGE LOT provides tons of potential for future development, NEW BYLAWS build a side by side duplex plus basement suites or split the lot into 2 skinnies â€" the possibilities are endless! Providing quick and easy access to downtown, NAIT and Kingsway Mall and within walking distance to parks, schools, & public transit â€" the location is fantastic. MUST SEE!!

## **Amenities**

Amenities Infill Property

Parking Double Garage Detached

## **Exterior**

Exterior Wood, Vinyl

Exterior Features Back Lane, Fenced, Landscaped, Schools, Shopping Nearby

Roof Asphalt Shingles

Construction Wood, Vinyl

Foundation Concrete Perimeter