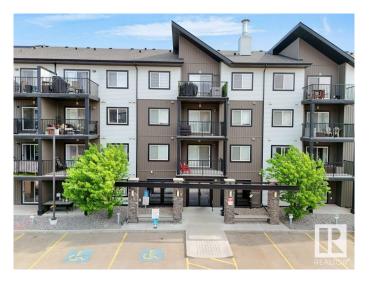

### \$232,000

2 Bedroom, 2.00 Bathroom, 714 sqft Condo / Townhouse on 0.00 Acres

Albany, Edmonton, AB

Location location, Location!!! nearby Movati Athletic, Walmart, Sobeys and many amenities, Beautiful condominium on main floor, building entrance is next to the door, good for accessibility, family with kids, senior or people with pets, parking is next to apartment. Balcony facing East, lots of sunshine, newly painted, 2 Bedroom and 2 Bathroom, 2 Parking on the surface. safe and secure building with security Cameras. Spacious rooms and main floor advantage.

#### **Amenities**

Amenities Intercom, Parking-Extra, Parking-Plug-Ins, Parking-Visitor

Parking Spaces 2

Parking Stall

#### **Exterior**

Exterior Other, Vinyl

Exterior Features Public Transportation, Shopping Nearby, See Remarks

Roof Asphalt Shingles

Construction Other, Vinyl

Foundation Concrete Perimeter